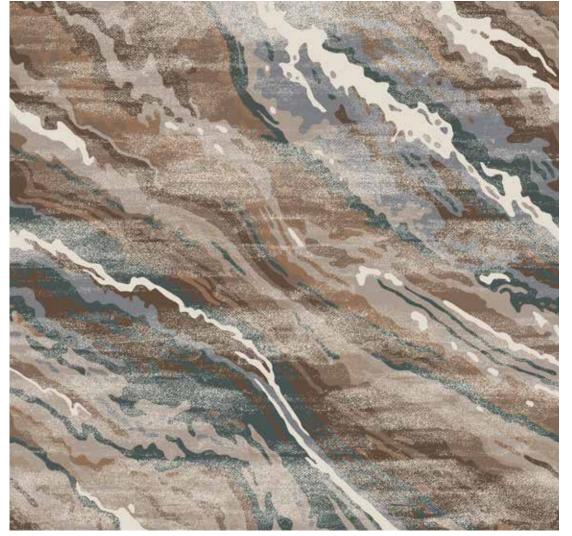

## Fluidity

Inspired by sea foam along wave crests brings a tactile dimension to the design, giving it an organic look that captures the essence of the ocean's surface.

WA9085-001 (1975 x 5211 mm)

WA9085-002 ( 1975 x 5211 mm )