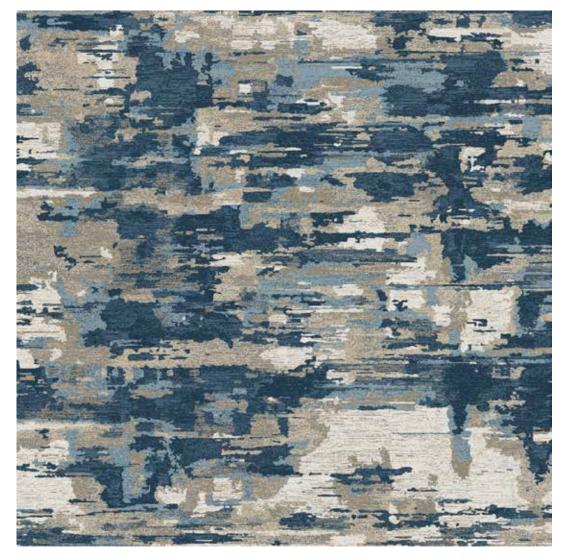

### Weathered

Patterns inspired by natural erosion, patina, and faded textures add depth and intrigue.

WA9092-001 ( 2000x 2002 mm )

WA9092-002 ( 2000x 2002 mm )

WA9092-003 ( 2000x 2002 mm )

WA9092-004 ( 2000x 2002 mm )