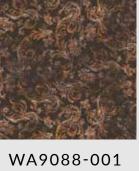

## Heirlooms

Antique florals and ornate details are enlivened with antique colour and nostalgic patterns

WA9088-001 ( 3950x5090 mm )

WA9088-002 ( 3950x5090 mm )

WA9088-003 ( 3950x5090 mm )

WA9088-004 ( 3950x5090 mm )