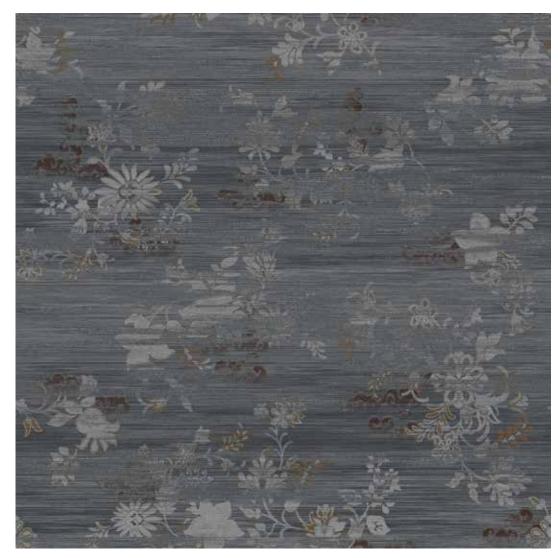

## Heirlooms

Antique florals and ornate details are enlivened with antique colour and nostalgic patterns

WA9088-001 ( 3950x5090 mm )

WA9088-002 ( 3950x5090 mm )

WA9088-003 ( 3950x5090 mm )

WA9088-004 ( 3950x5090 mm )