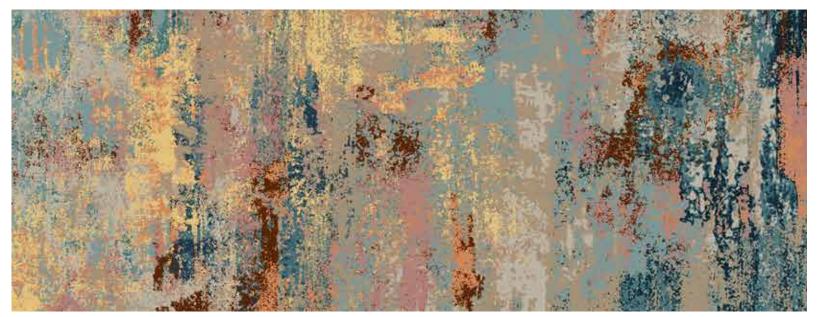

### Abstract Expressionism

Visible hand-drawn element, often with an unfinished look, emphasizing spontaneity and creativity with layered colors in soft washes or bold strokes to evoke emotions.

30

WA9084-001 ( 1975 x 5211 mm )

WA9084-002 ( 1975 x 5211 mm )

WA9084-003 ( 1975 x 5211 mm )

WA9084-004 ( 1975 x 5211 mm )