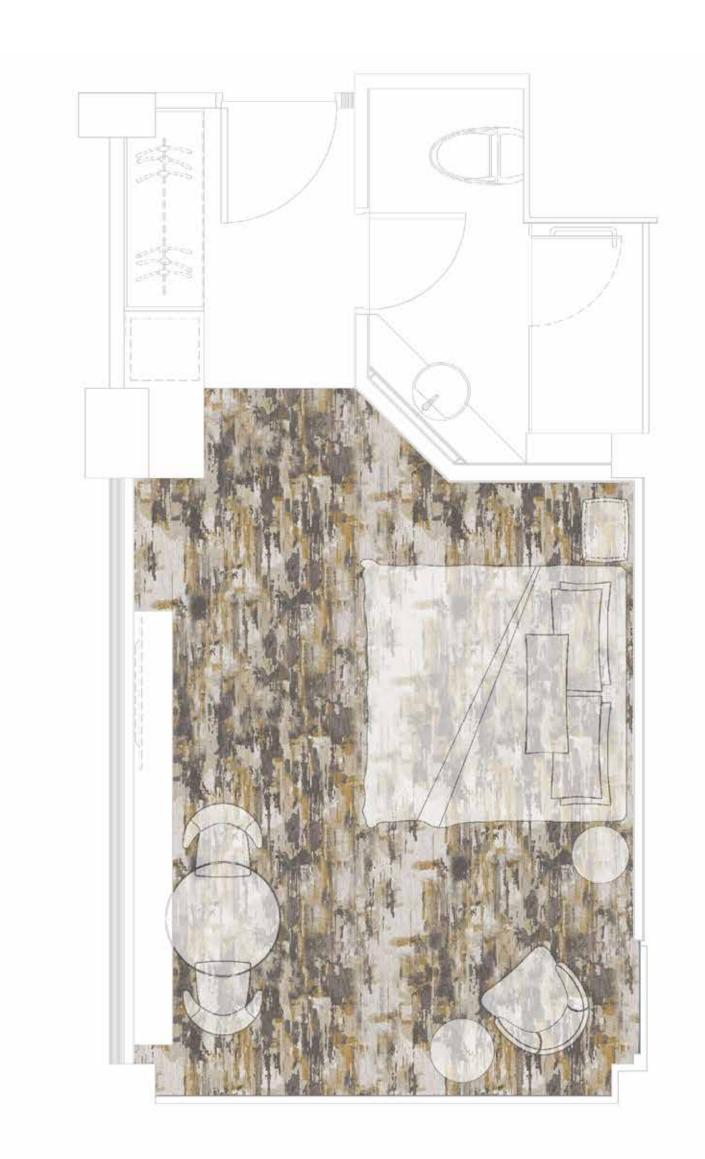

### DESIGNER'S CHOICE

A comprehensive study on the upcoming pattern trends for 2025-26 reveals an exciting mix of natural inspirations, digital influences, and artisanal textures, reflecting a world that embraces both organic and technologically enhanced aesthetics. These patterns will be prevalent across textile design, fashion, interior design, and even digital spaces, shaping a creative landscape that aligns with evolving consumer values around sustainability, wellness, and self-expression.