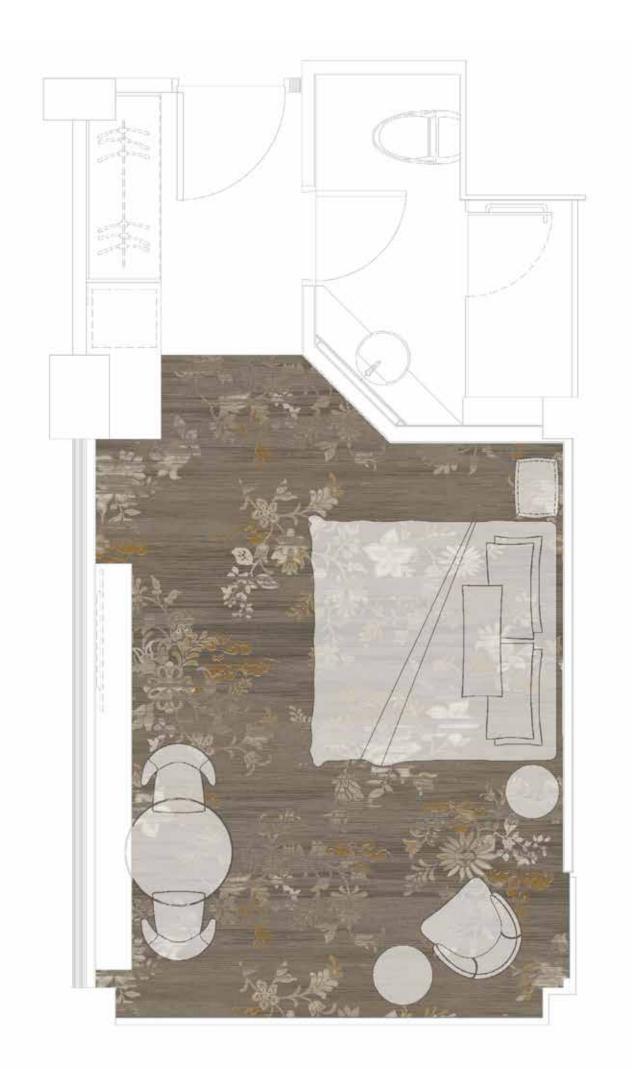

## Heirlooms

Antique florals and ornate details are enlivened with antique colour and nostalgic patterns

WA9088-001 ( 3950x5090 mm )

WA9088-002 ( 3950x5090 mm )

WA9088-003 ( 3950x5090 mm )

WA9088-004 ( 3950x5090 mm )