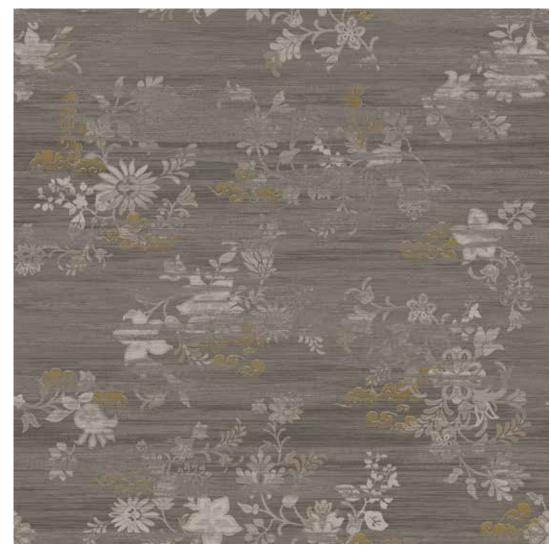

### Cultural Heritage

Traditional patterns inspired from local art form communicate authentic storytelling of our roots.

WA9091-001 ( 2000 x 1953 mm )

WA9091-002 ( 2000 x 1953 mm )

WA9091-003 ( 2000 x 1953 mm )