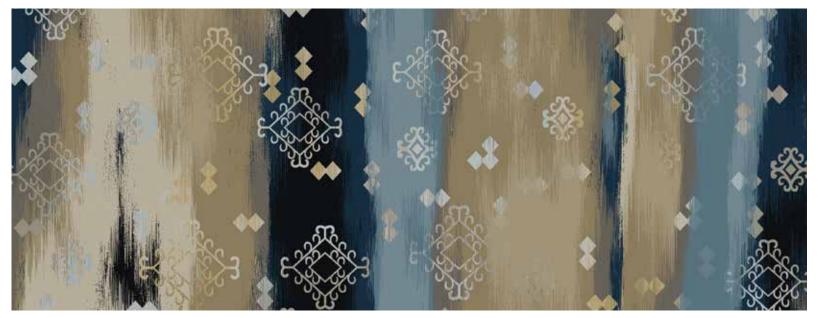

### Weathered

Patterns inspired by natural erosion, patina, and faded textures add depth and intrigue.

WA9092-001 ( 2000x 2002 mm )

WA9092-002 ( 2000x 2002 mm )

WA9092-003 ( 2000x 2002 mm )

WA9092-004 ( 2000x 2002 mm )