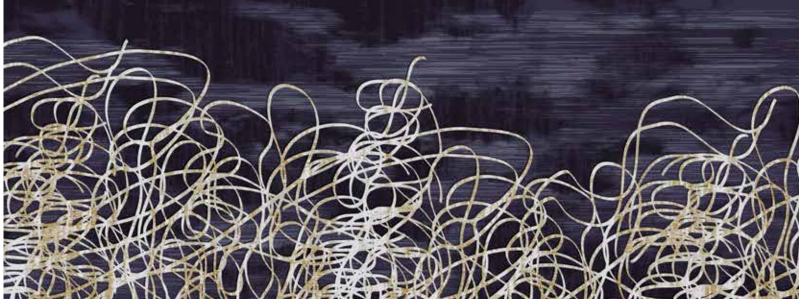

### Abstract Expressionism

Visible hand-drawn element, often with an unfinished look, emphasizing spontaneity and creativity with layered colors in soft washes or bold strokes to evoke emotions.

30

WA9084-001 ( 1975 x 5211 mm )