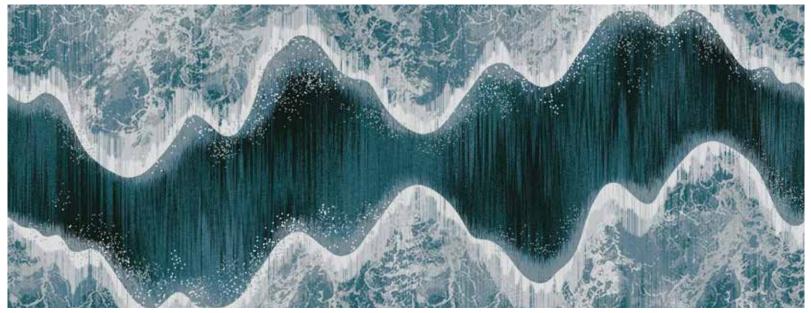

## Fluidity

Inspired by sea foam along wave crests brings a tactile dimension to the design, giving it an organic look that captures the essence of the ocean's surface.

WA9085-001 (1975 x 5211 mm)

WA9085-002 ( 1975 x 5211 mm )