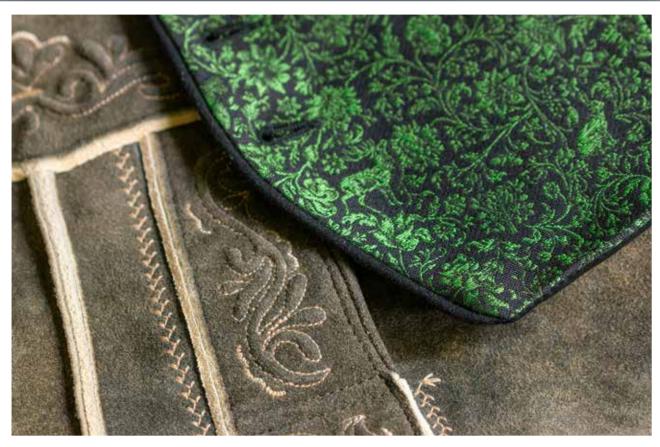

## Heirlooms

Antique florals and ornate details are enlivened with antique colour and nostalgic patterns

WA9088-001 ( 3950x5090 mm )

WA9088-002 ( 3950x5090 mm )

WA9088-003 ( 3950x5090 mm )

WA9088-004 ( 3950x5090 mm )