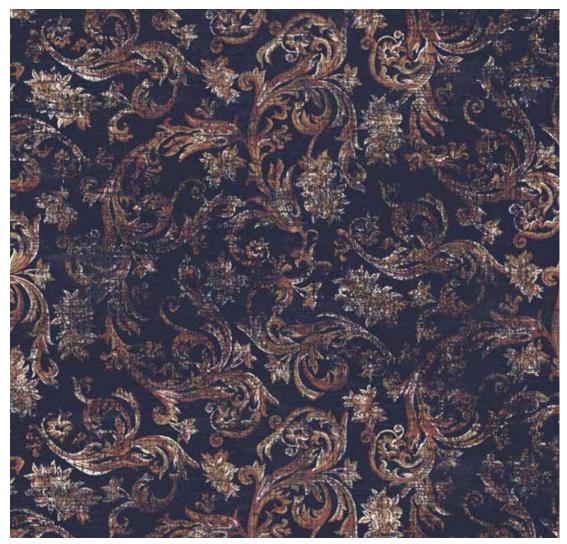

### Cultural Heritage

Traditional patterns inspired from local art form communicate authentic storytelling of our roots.

WA9091-001 ( 2000 x 1953 mm )

WA9091-002 ( 2000 x 1953 mm )

WA9091-003 ( 2000 x 1953 mm )