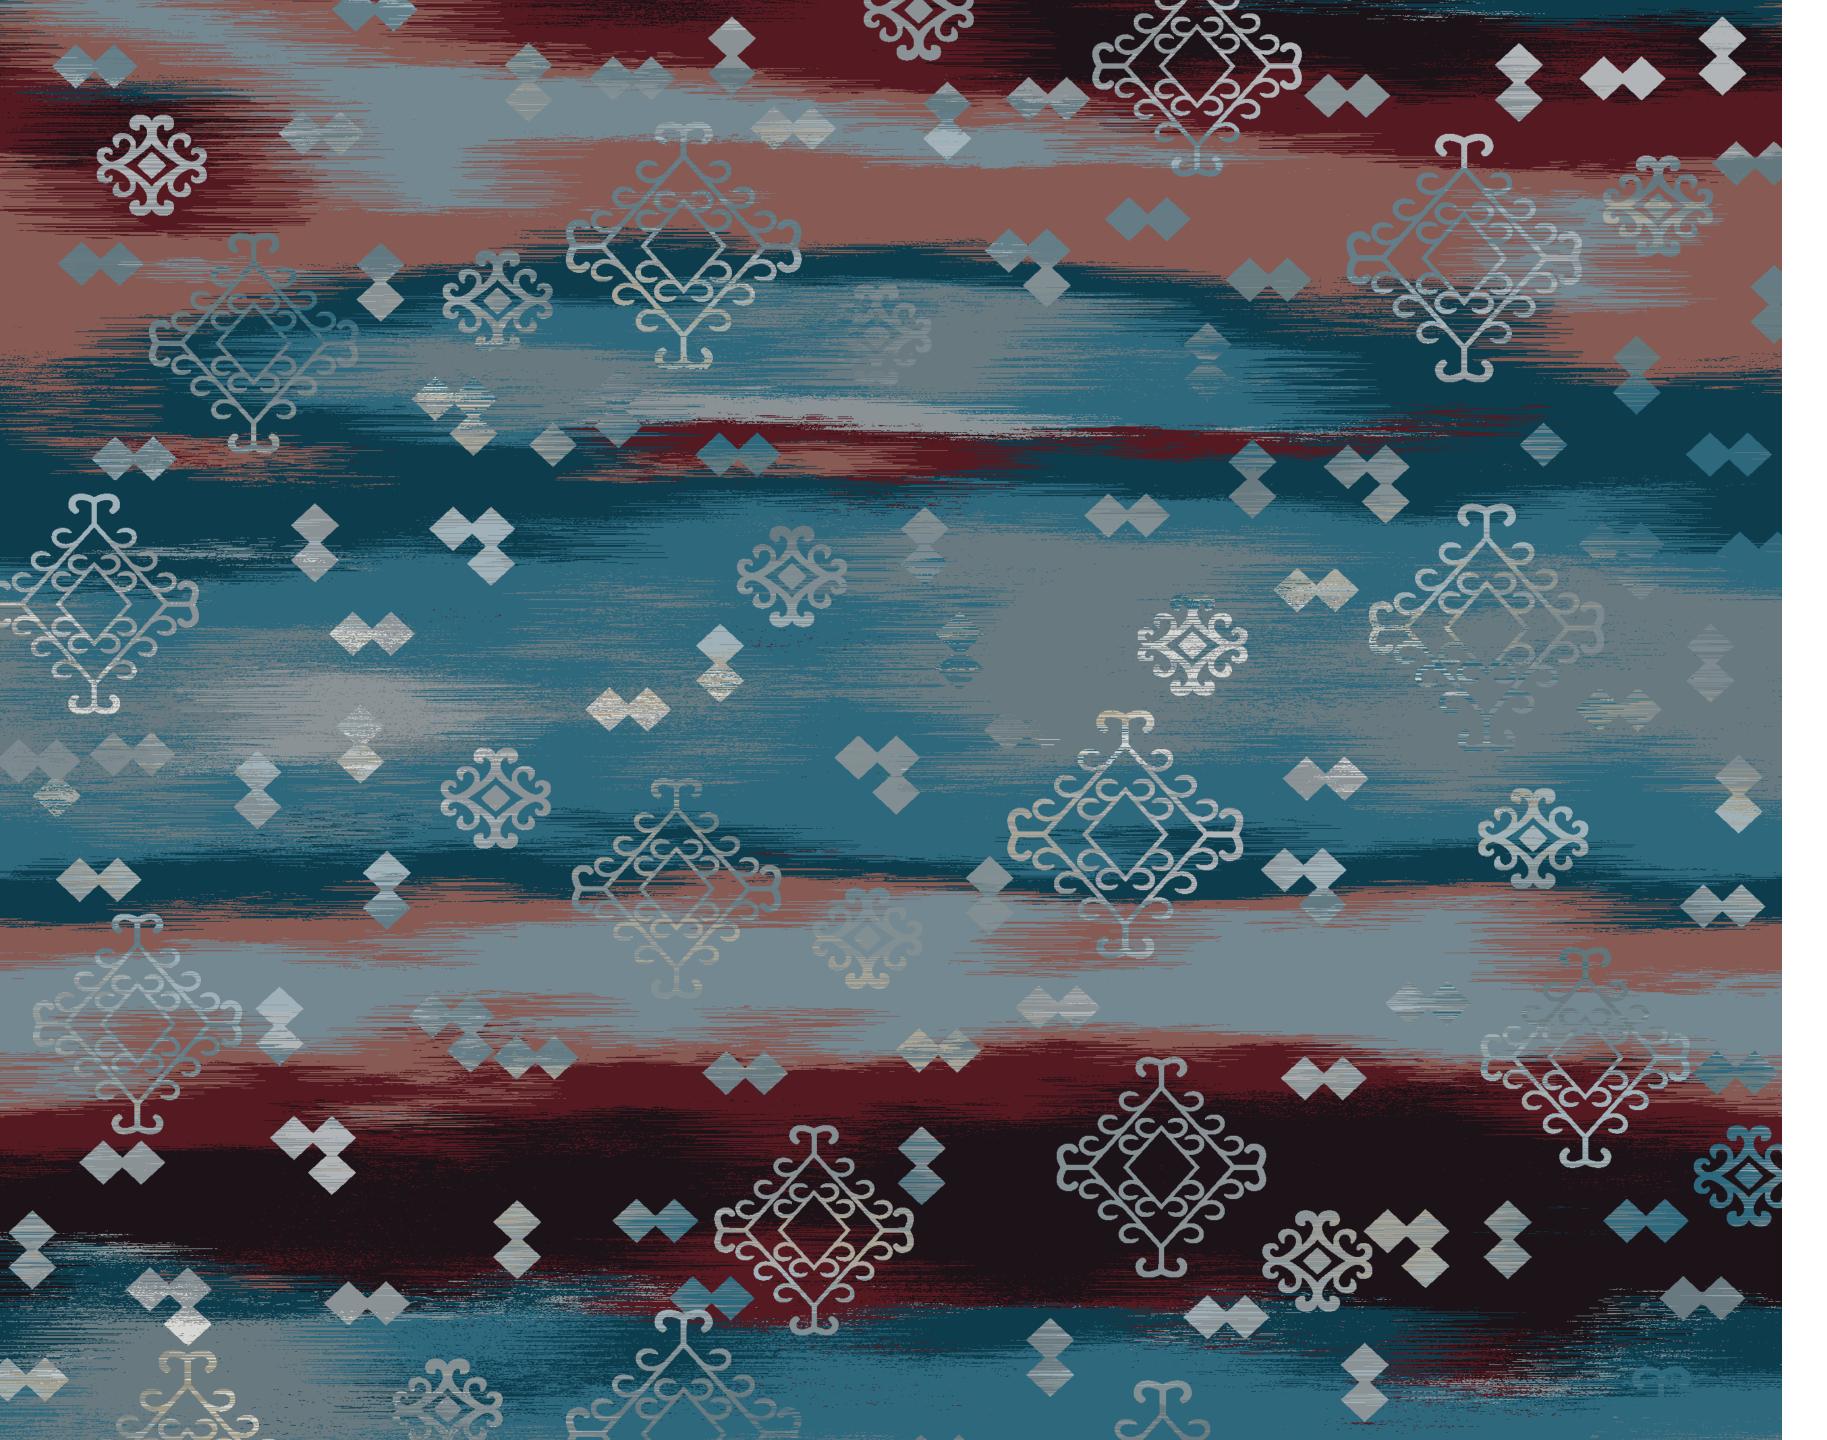

## Cultural Heritage

Inspired by artisanal weaves and textiles communicate authentic storytelling informed by craft communities.

WA9083-001 ( 2803 x 3084 mm )

WA9083-002 ( 2803 x 3084 mm )

WA9083-003 ( 2803 x 3084 mm )