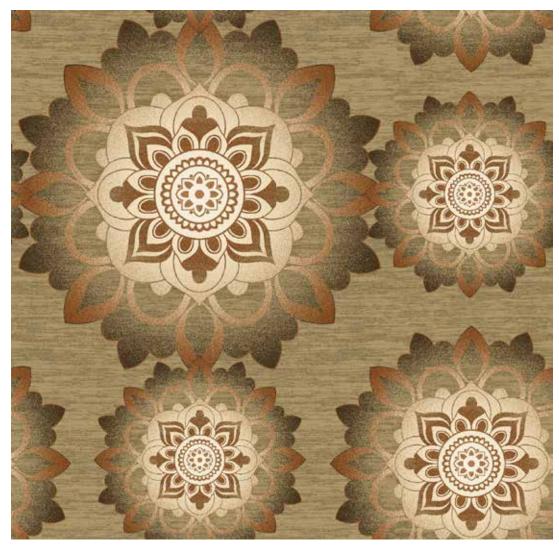

### Cultural Heritage

Traditional patterns inspired from local art form communicate authentic storytelling of our roots.

WA9091-001 ( 2000 x 1953 mm )

WA9091-002 ( 2000 x 1953 mm )

WA9091-003 ( 2000 x 1953 mm )