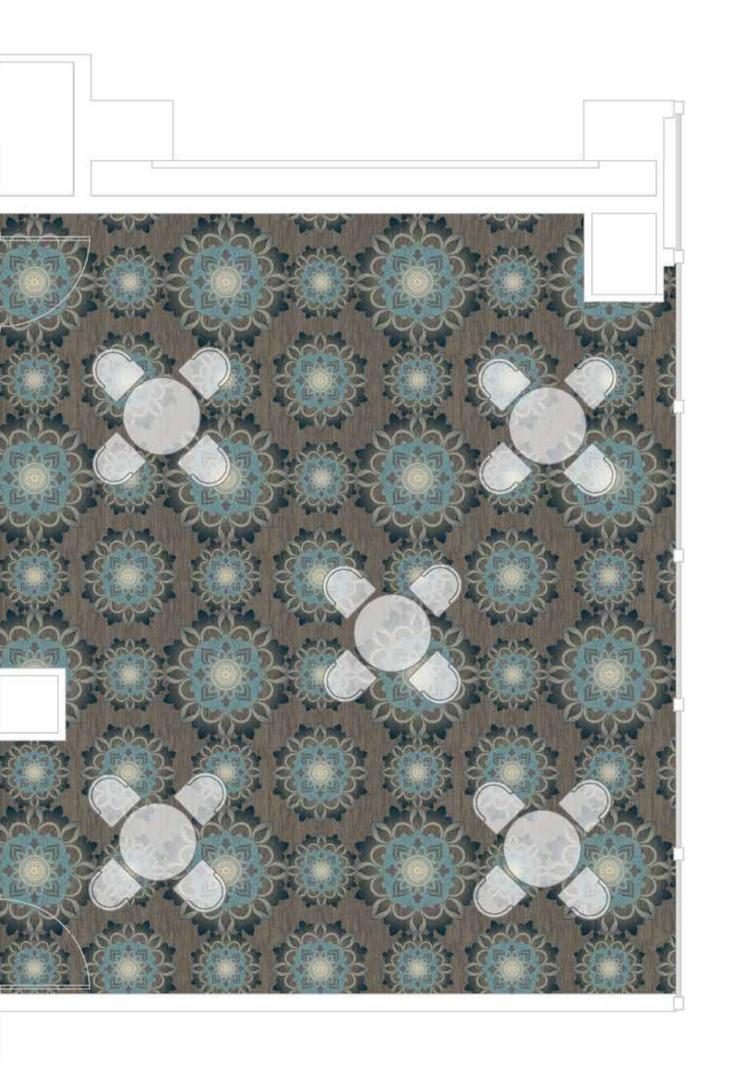

### Cultural Heritage

Traditional patterns inspired from local art form communicate authentic storytelling of our roots.

WA9091-001 ( 2000 x 1953 mm )

WA9091-002 ( 2000 x 1953 mm )

WA9091-003 ( 2000 x 1953 mm )