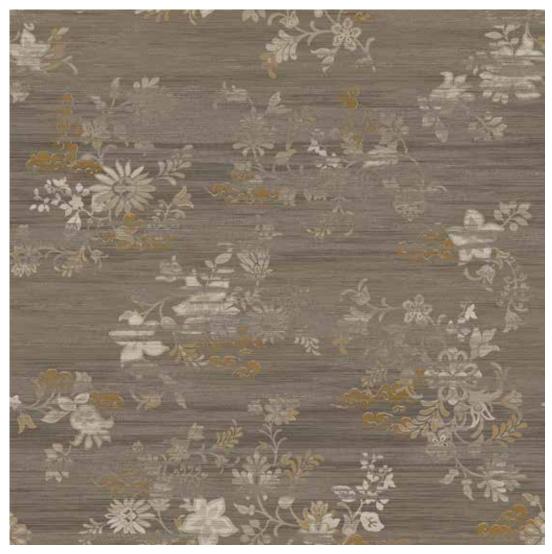

### Cultural Heritage

Traditional patterns inspired from local art form communicate authentic storytelling of our roots.

WA9091-001 ( 2000 x 1953 mm )

WA9091-002 ( 2000 x 1953 mm )

WA9091-003 ( 2000 x 1953 mm )