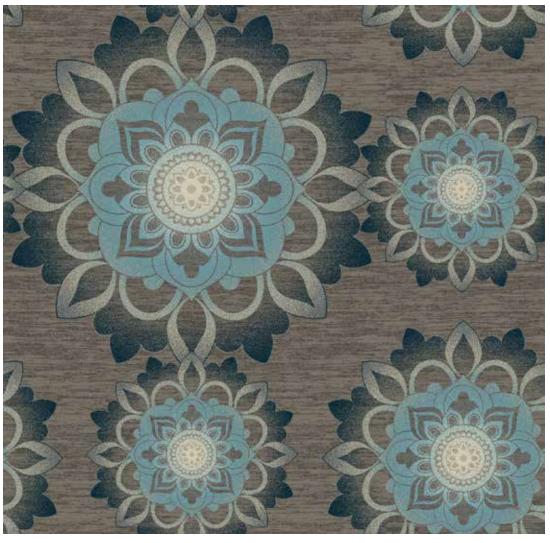

### Cultural Heritage

Traditional patterns inspired from local art form communicate authentic storytelling of our roots.

WA9091-001 ( 2000 x 1953 mm )

WA9091-002 ( 2000 x 1953 mm )

WA9091-003 ( 2000 x 1953 mm )