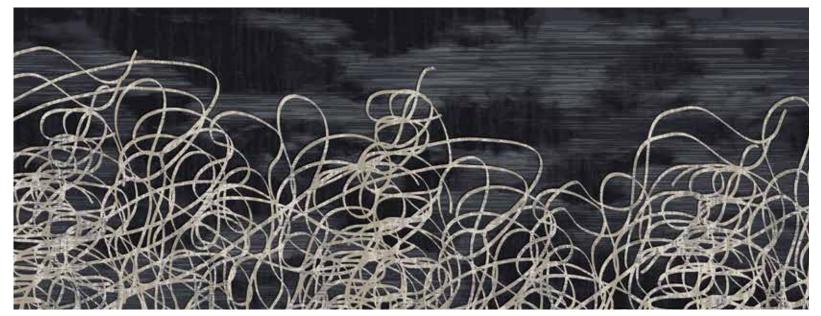

### Abstract Expressionism

Visible hand-drawn element, often with an unfinished look, emphasizing spontaneity and creativity with layered colors in soft washes or bold strokes to evoke emotions.

30

WA9084-001 ( 1975 x 5211 mm )