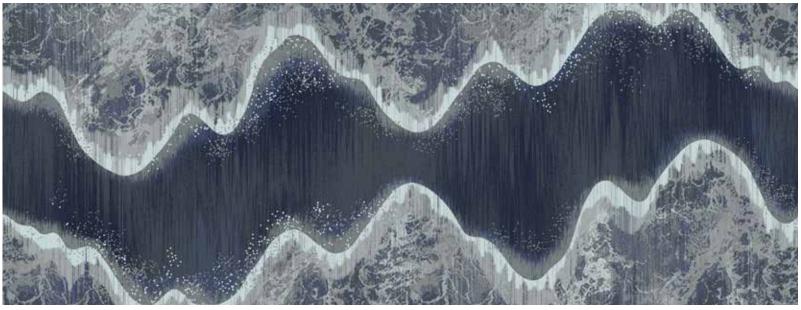

## Fluidity

Inspired by sea foam along wave crests brings a tactile dimension to the design, giving it an organic look that captures the essence of the ocean's surface.

WA9085-001 (1975 x 5211 mm)

WA9085-002 ( 1975 x 5211 mm )