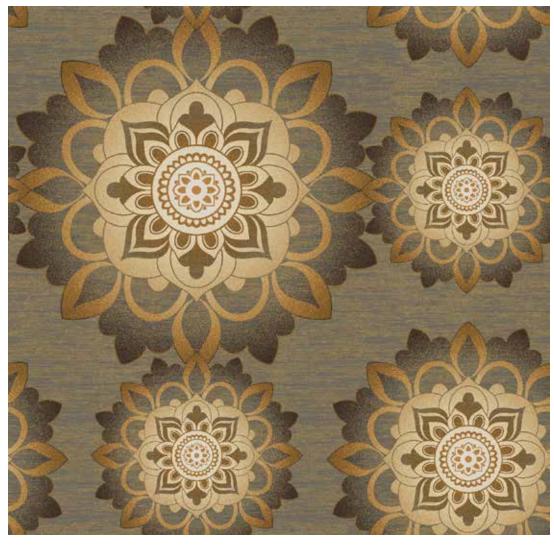

### Cultural Heritage

Traditional patterns inspired from local art form communicate authentic storytelling of our roots.

WA9091-001 ( 2000 x 1953 mm )

WA9091-002 ( 2000 x 1953 mm )

WA9091-003 ( 2000 x 1953 mm )