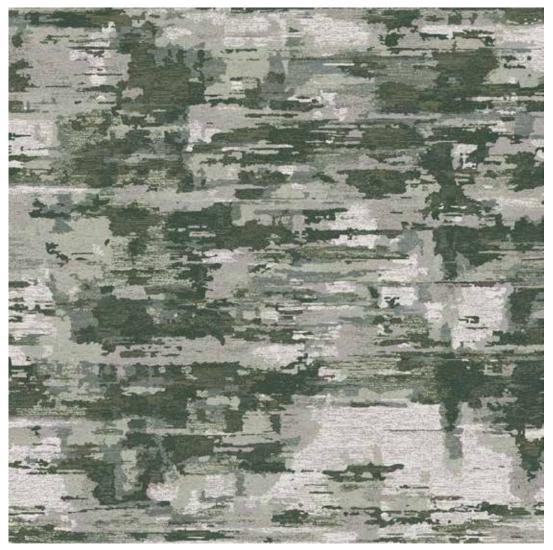

### Weathered

Patterns inspired by natural erosion, patina, and faded textures add depth and intrigue.

WA9092-001 ( 2000x 2002 mm )

WA9092-002 ( 2000x 2002 mm )

WA9092-003 ( 2000x 2002 mm )

WA9092-004 ( 2000x 2002 mm )