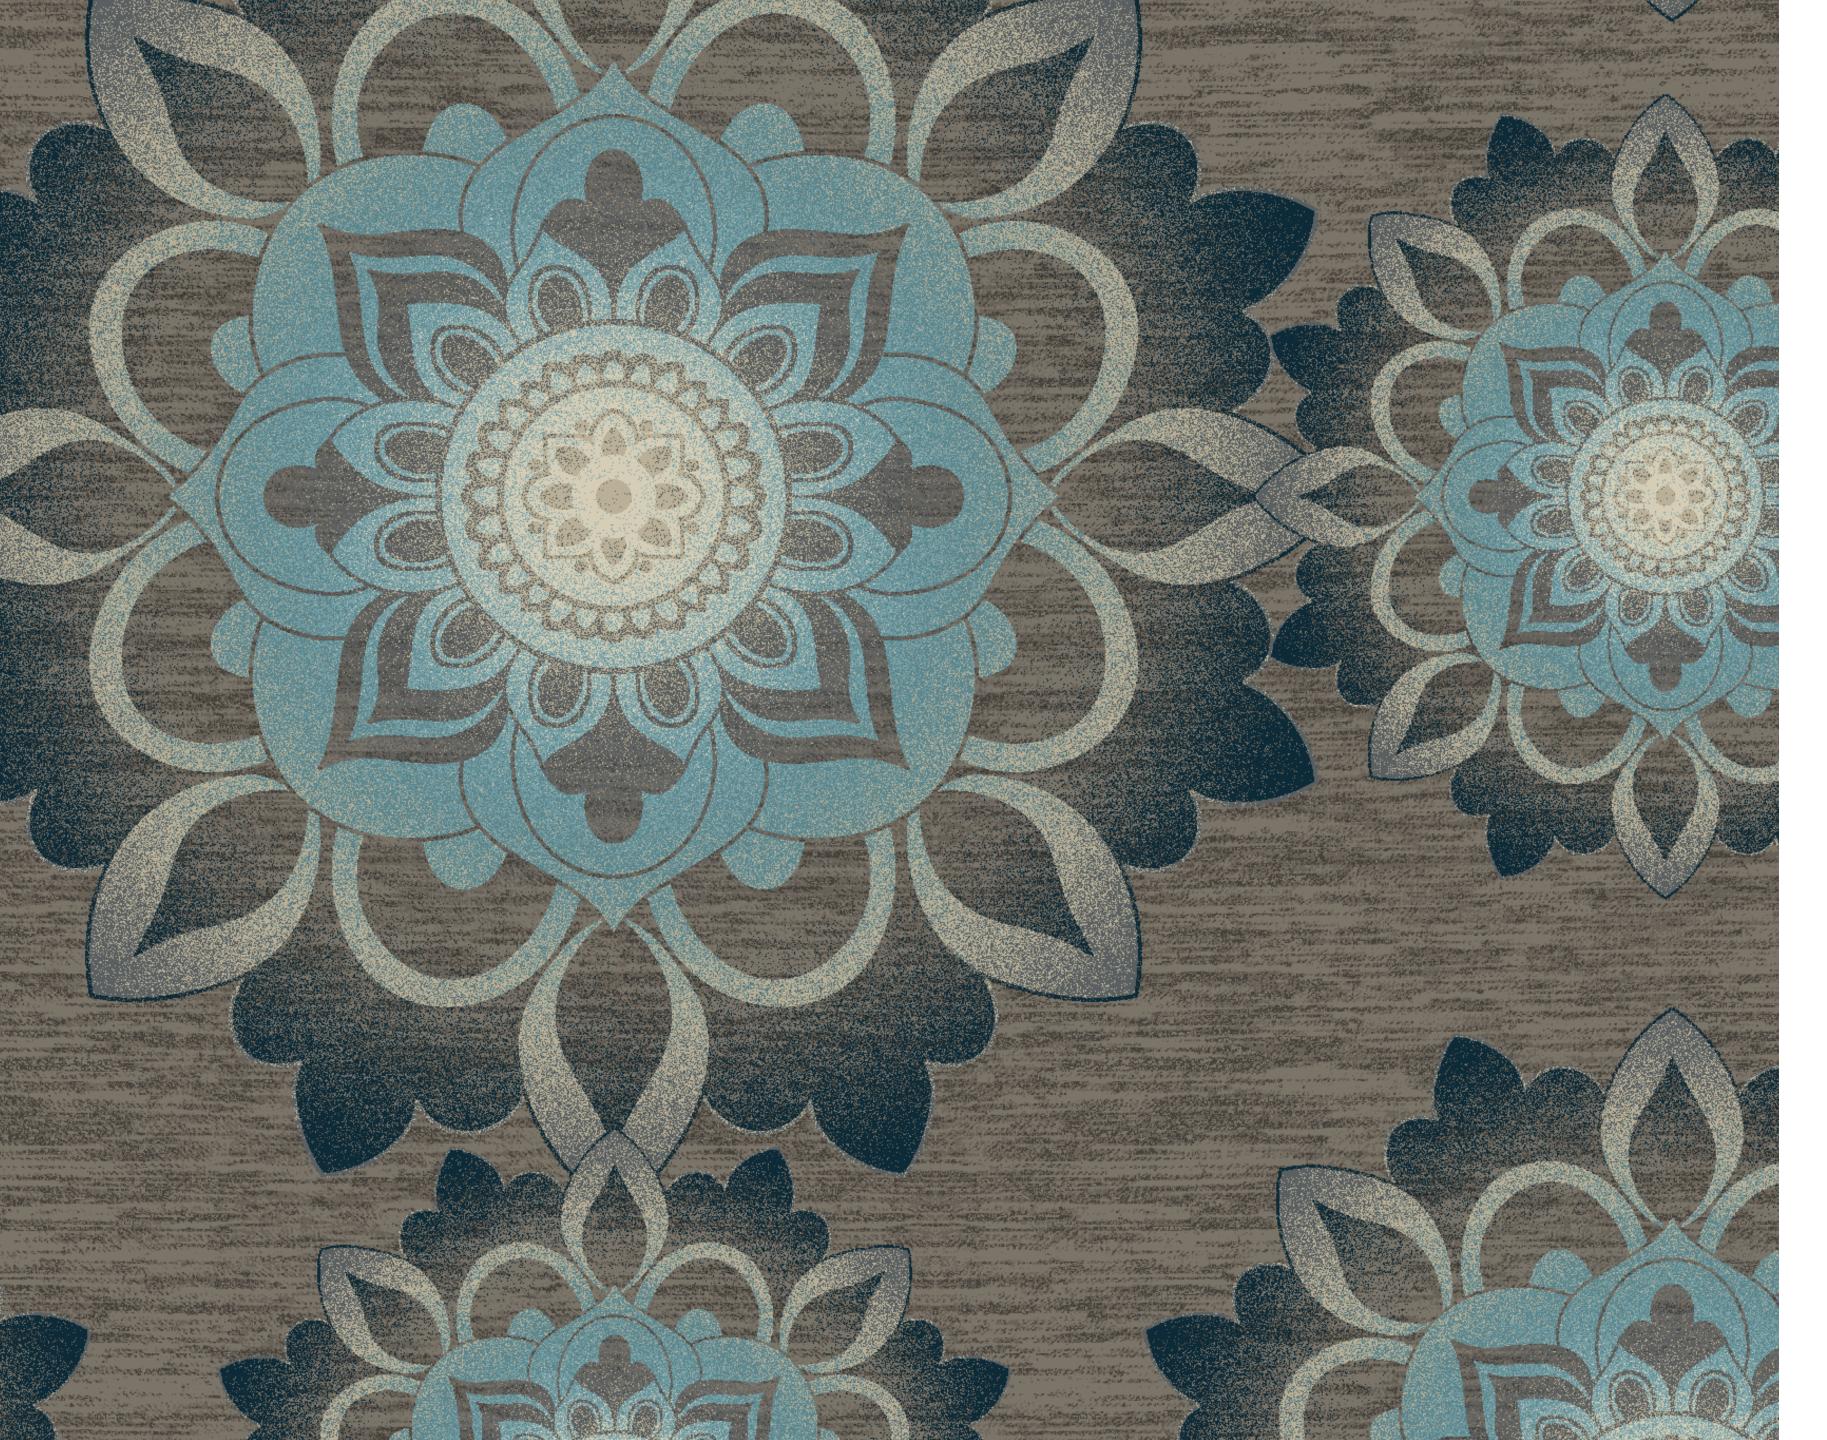

### Cultural Heritage

Traditional patterns inspired from local art form communicate authentic storytelling of our roots.

WA9091-001 ( 2000 x 1953 mm )

WA9091-002 ( 2000 x 1953 mm )

WA9091-003 ( 2000 x 1953 mm )

WA9091-004 ( 2000 x 1953 mm )