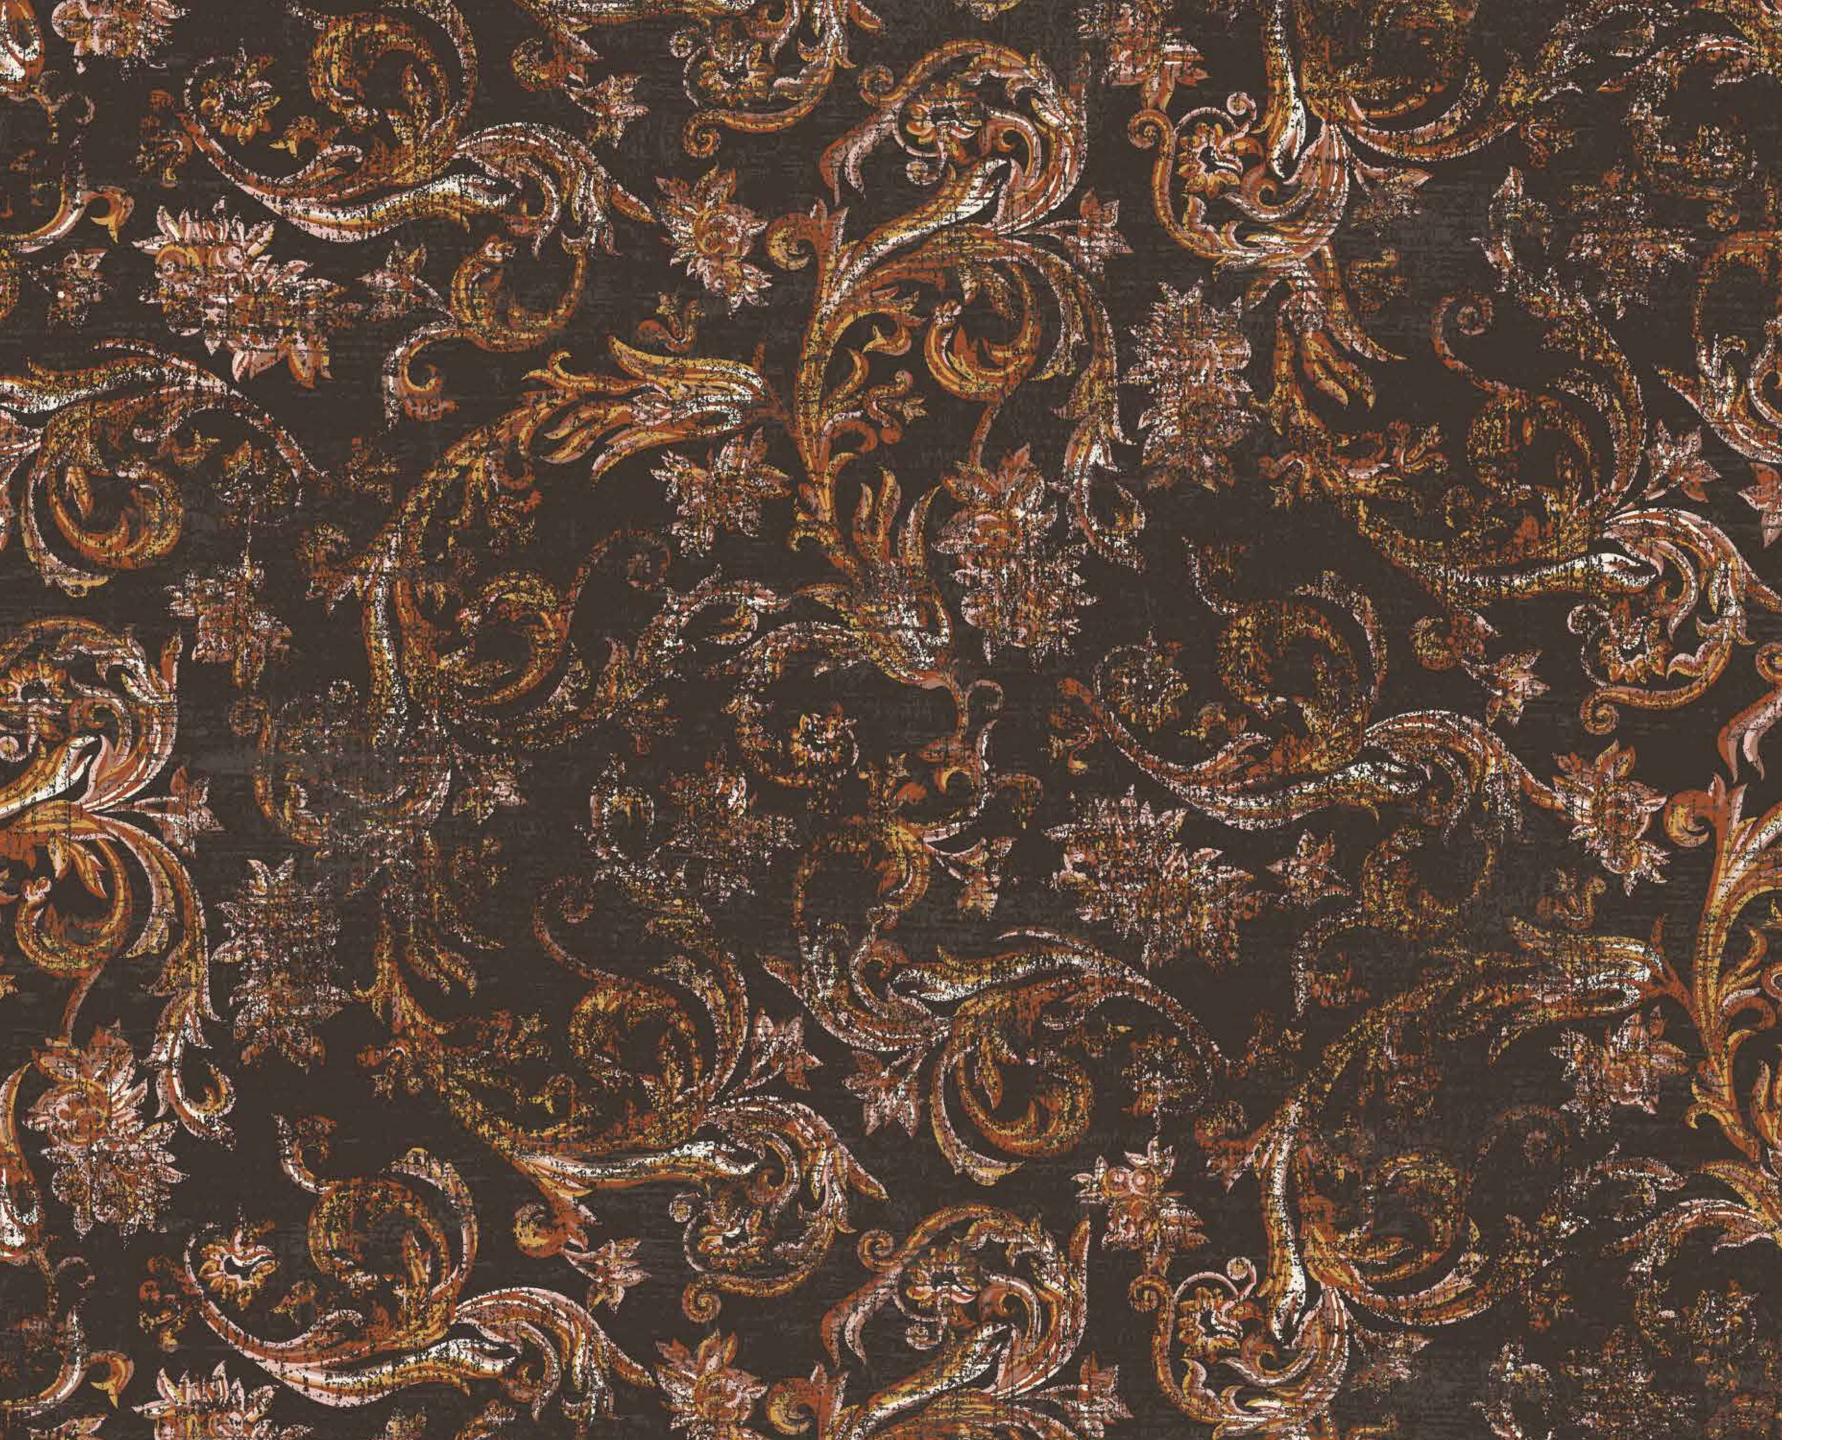

## Heirlooms

Antique florals and ornate details are enlivened with antique colour and nostalgic patterns

WA9088-001 ( 3950x5090 mm )

WA9088-002 ( 3950x5090 mm )

WA9088-003 ( 3950x5090 mm )

WA9088-004 ( 3950x5090 mm )