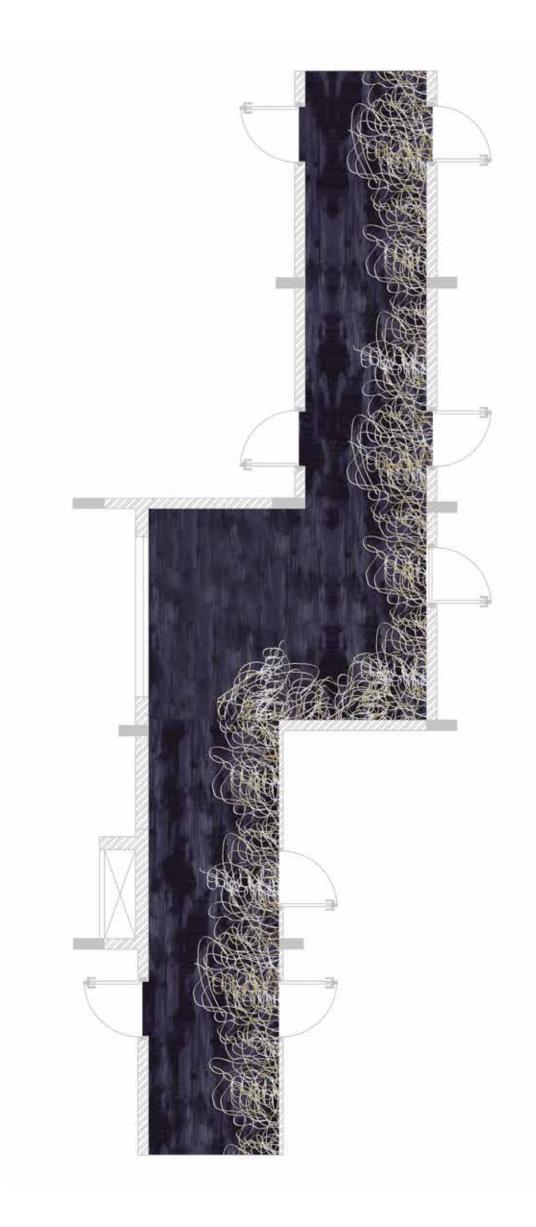

## Artful Abstraction

Celebrating individuality, art-inspired abstractions are bold, expressive, and often carry hand drawn qualities.

WA9087-001 (1975 x 5211 mm)

WA9087-002 (1975 x 5211 mm)

WA9087-003 (1975 x 5211 mm)

WA9087-004 (1975 x 5211 mm)