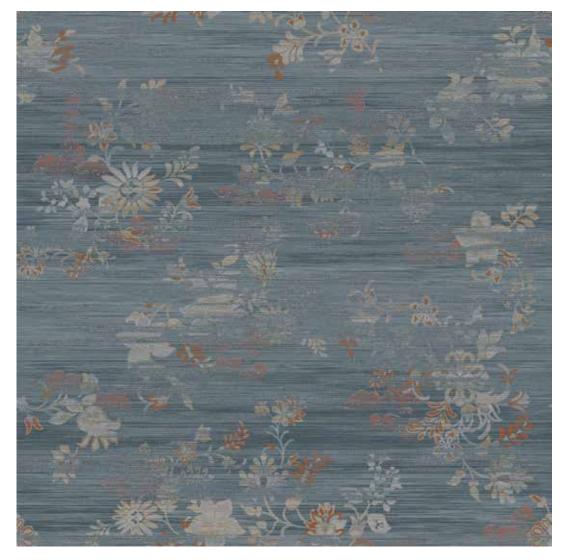

## Heirlooms

Antique florals and ornate details are enlivened with antique colour and nostalgic patterns

WA9088-001 ( 3950x5090 mm )

WA9088-002 ( 3950x5090 mm )

WA9088-003 ( 3950x5090 mm )

WA9088-004 ( 3950x5090 mm )