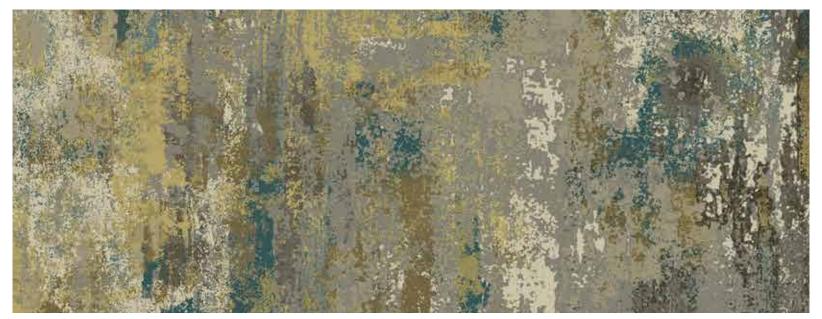

### Soft Industrial

Industrial textures get a soft twist, with patterns mimicking concrete, oxidized metals, and exposed structures in muted or pastel palettes .

WA9086-001 ( 1975 x 5211 mm )

WA9086-002 ( 1975 x 5211 mm )

WA9086-003 ( 1975 x 5211 mm )

WA9086-004 ( 1975 x 5211 mm )

WELSPUN FLOORING