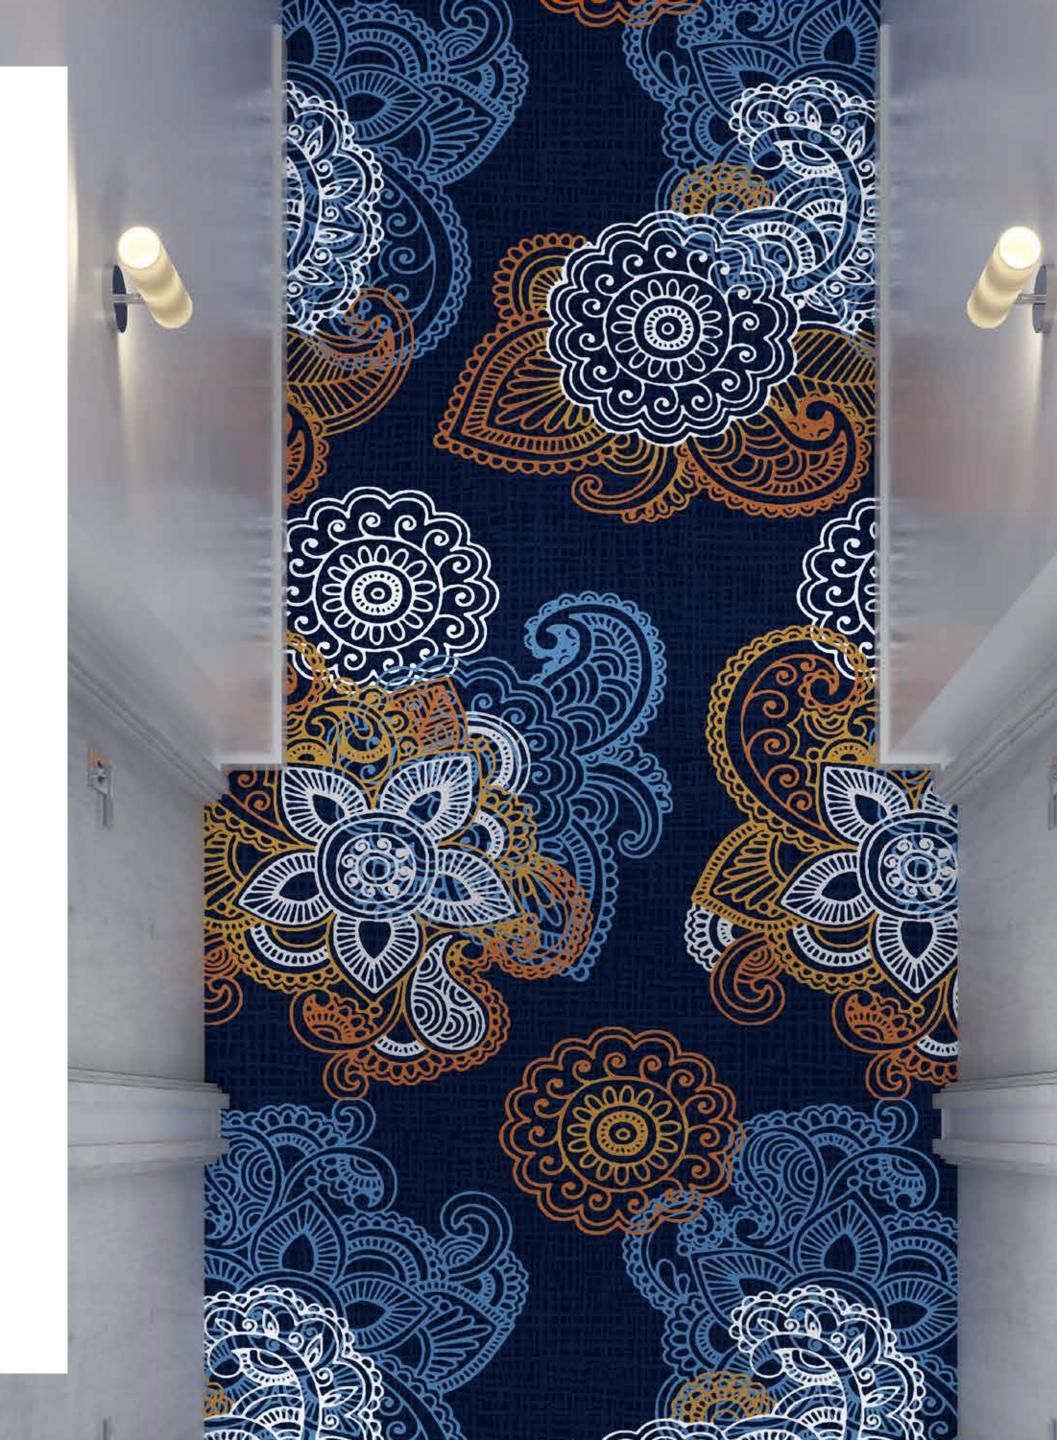

## Heirlooms

Antique florals and ornate details are enlivened with antique colour and nostalgic patterns

WA9088-001 ( 3950x5090 mm )

WA9088-002 ( 3950x5090 mm )

WA9088-003 ( 3950x5090 mm )

WA9088-004 ( 3950x5090 mm )