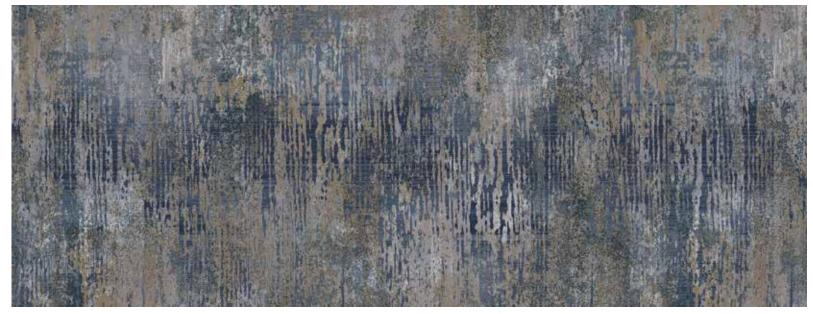

### Weathered

Patterns inspired by natural erosion, patina, and faded textures add depth and intrigue.

WA9092-001 ( 2000x 2002 mm )

WA9092-002 ( 2000x 2002 mm )

WA9092-003 ( 2000x 2002 mm )

WA9092-004 ( 2000x 2002 mm )