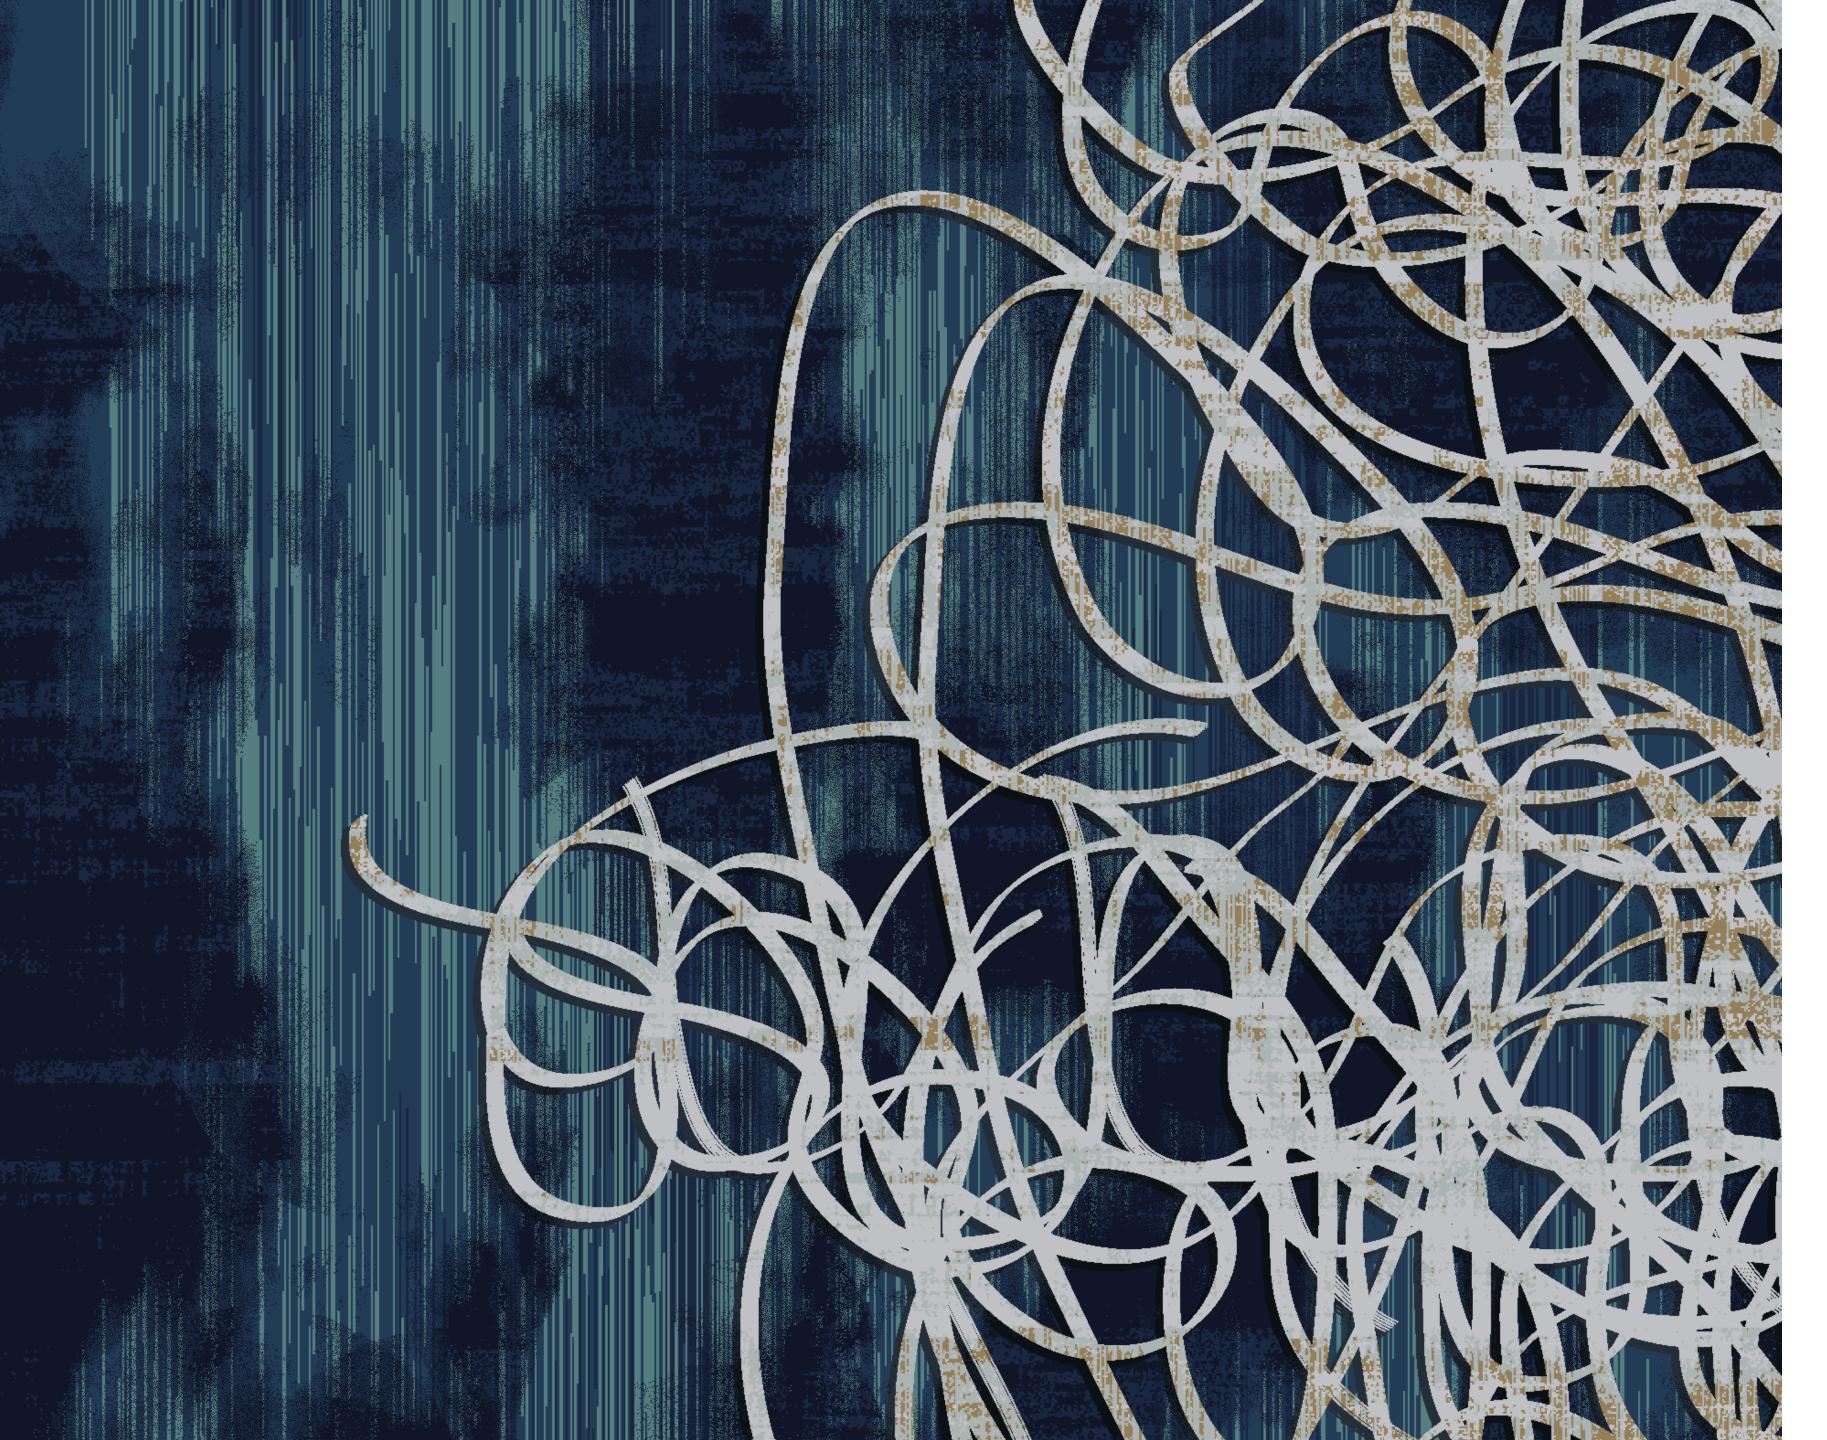

### Abstract Expressionism

Visible hand-drawn element, often with an unfinished look, emphasizing spontaneity and creativity with layered colors in soft washes or bold strokes to evoke emotions.

30

WA9084-001 ( 1975 x 5211 mm )