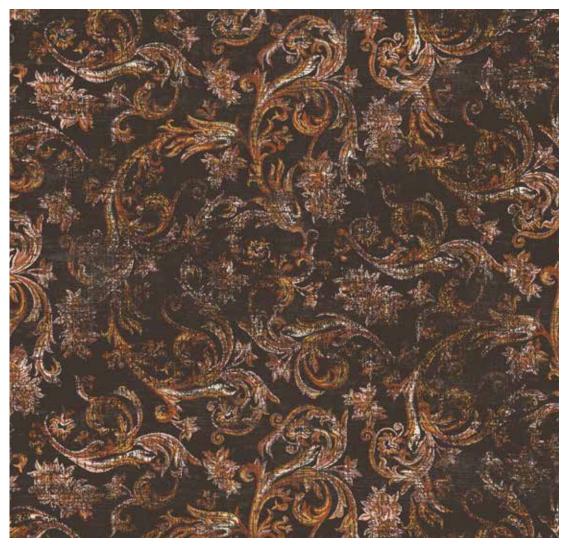

## Heirlooms

Antique florals and ornate details are enlivened with antique colour and nostalgic patterns

WA9088-001 ( 3950x5090 mm )

WA9088-002 ( 3950x5090 mm )

WA9088-003 ( 3950x5090 mm )

WA9088-004 ( 3950x5090 mm )