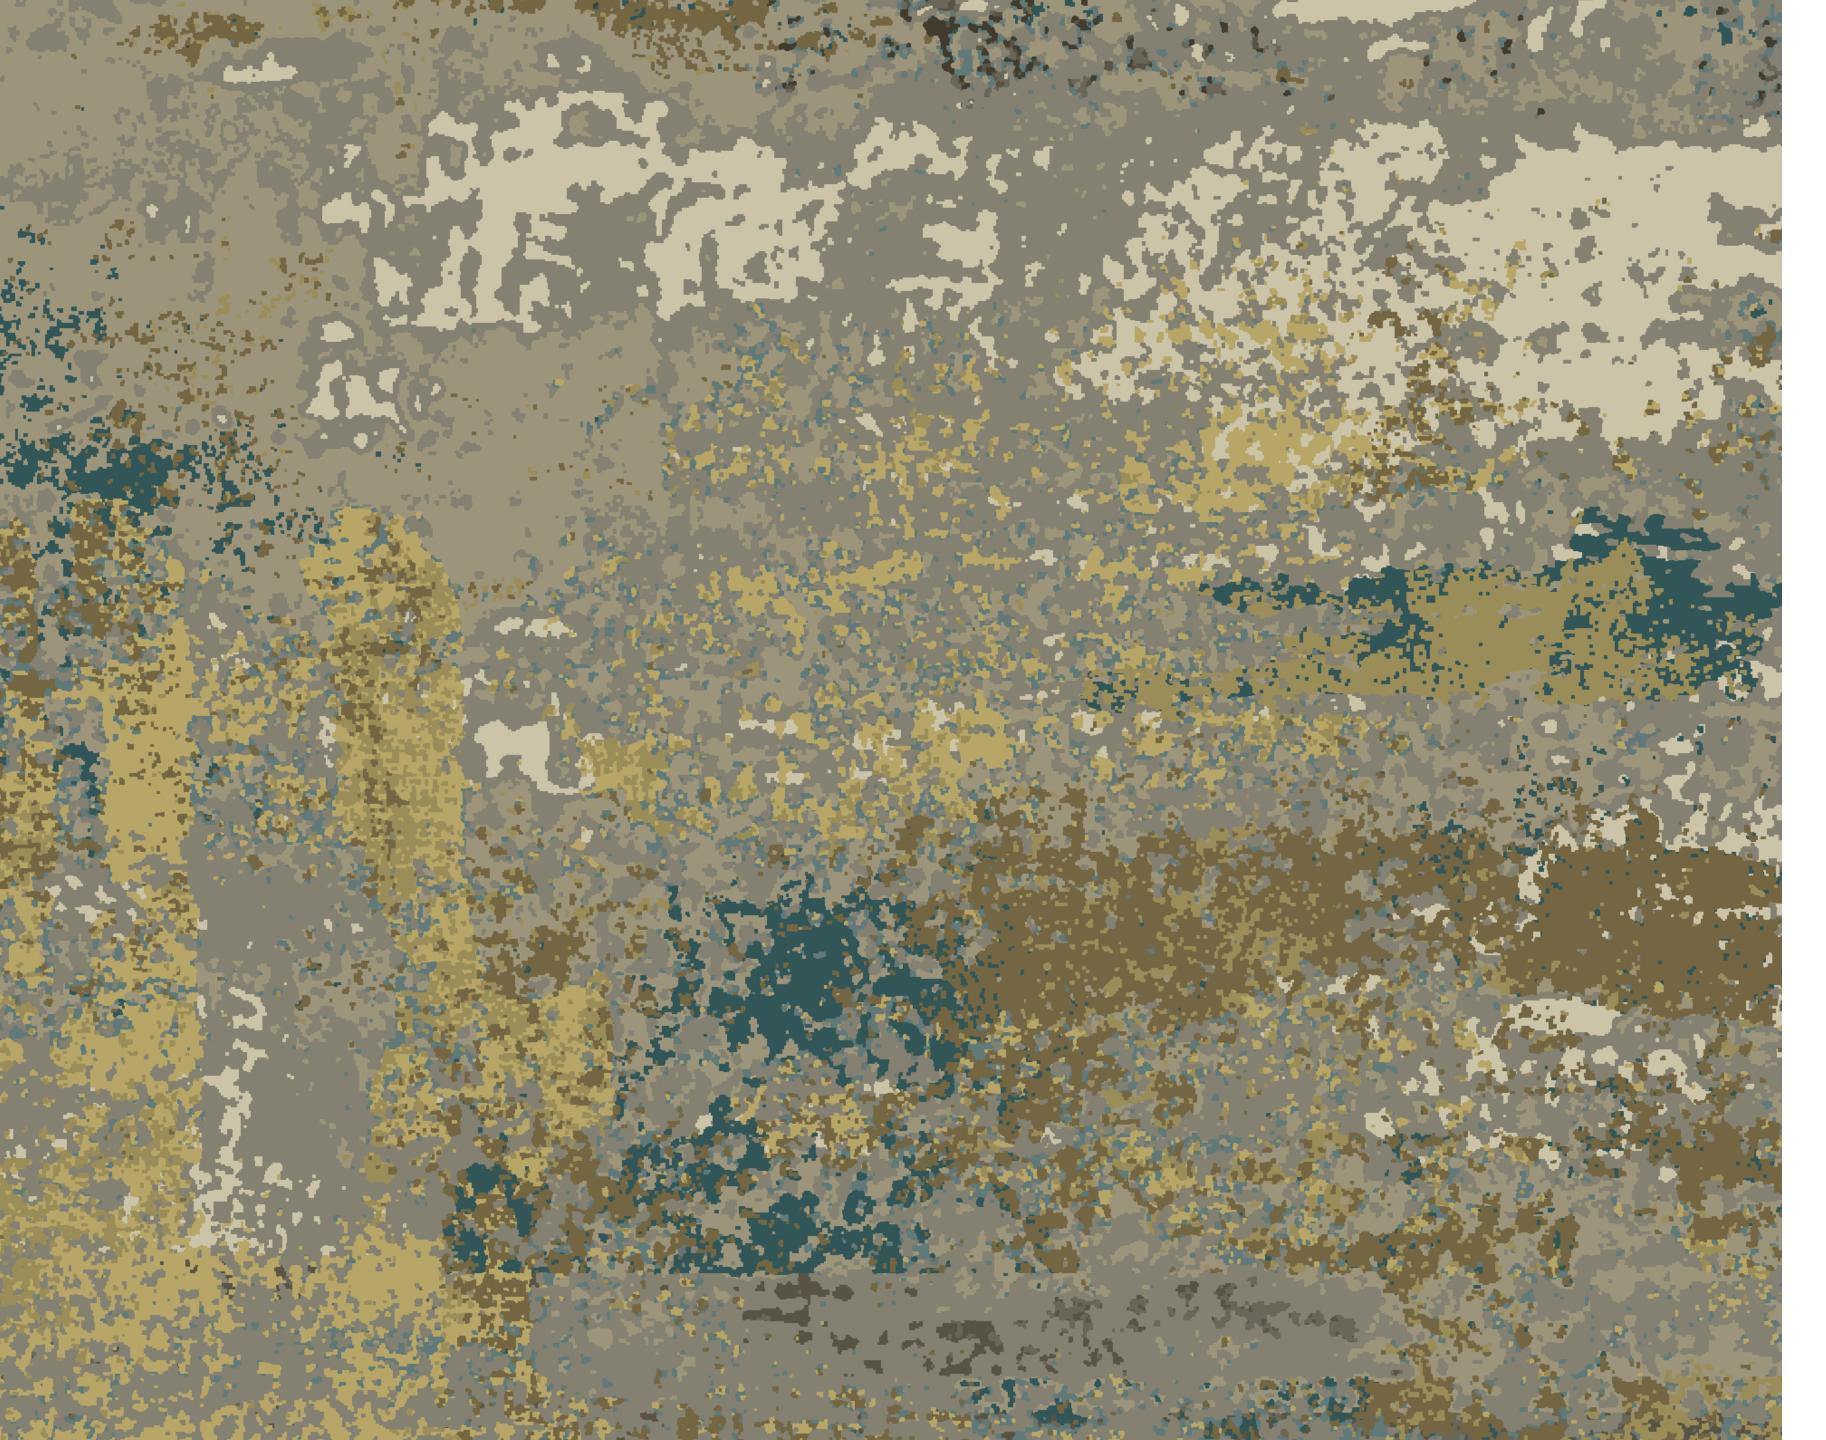

### Weathered

Patterns inspired by natural erosion, patina, and faded textures add depth and intrigue.

WA9092-001 ( 2000x 2002 mm )

WA9092-002 ( 2000x 2002 mm )

WA9092-003 ( 2000x 2002 mm )

WA9092-004 ( 2000x 2002 mm )