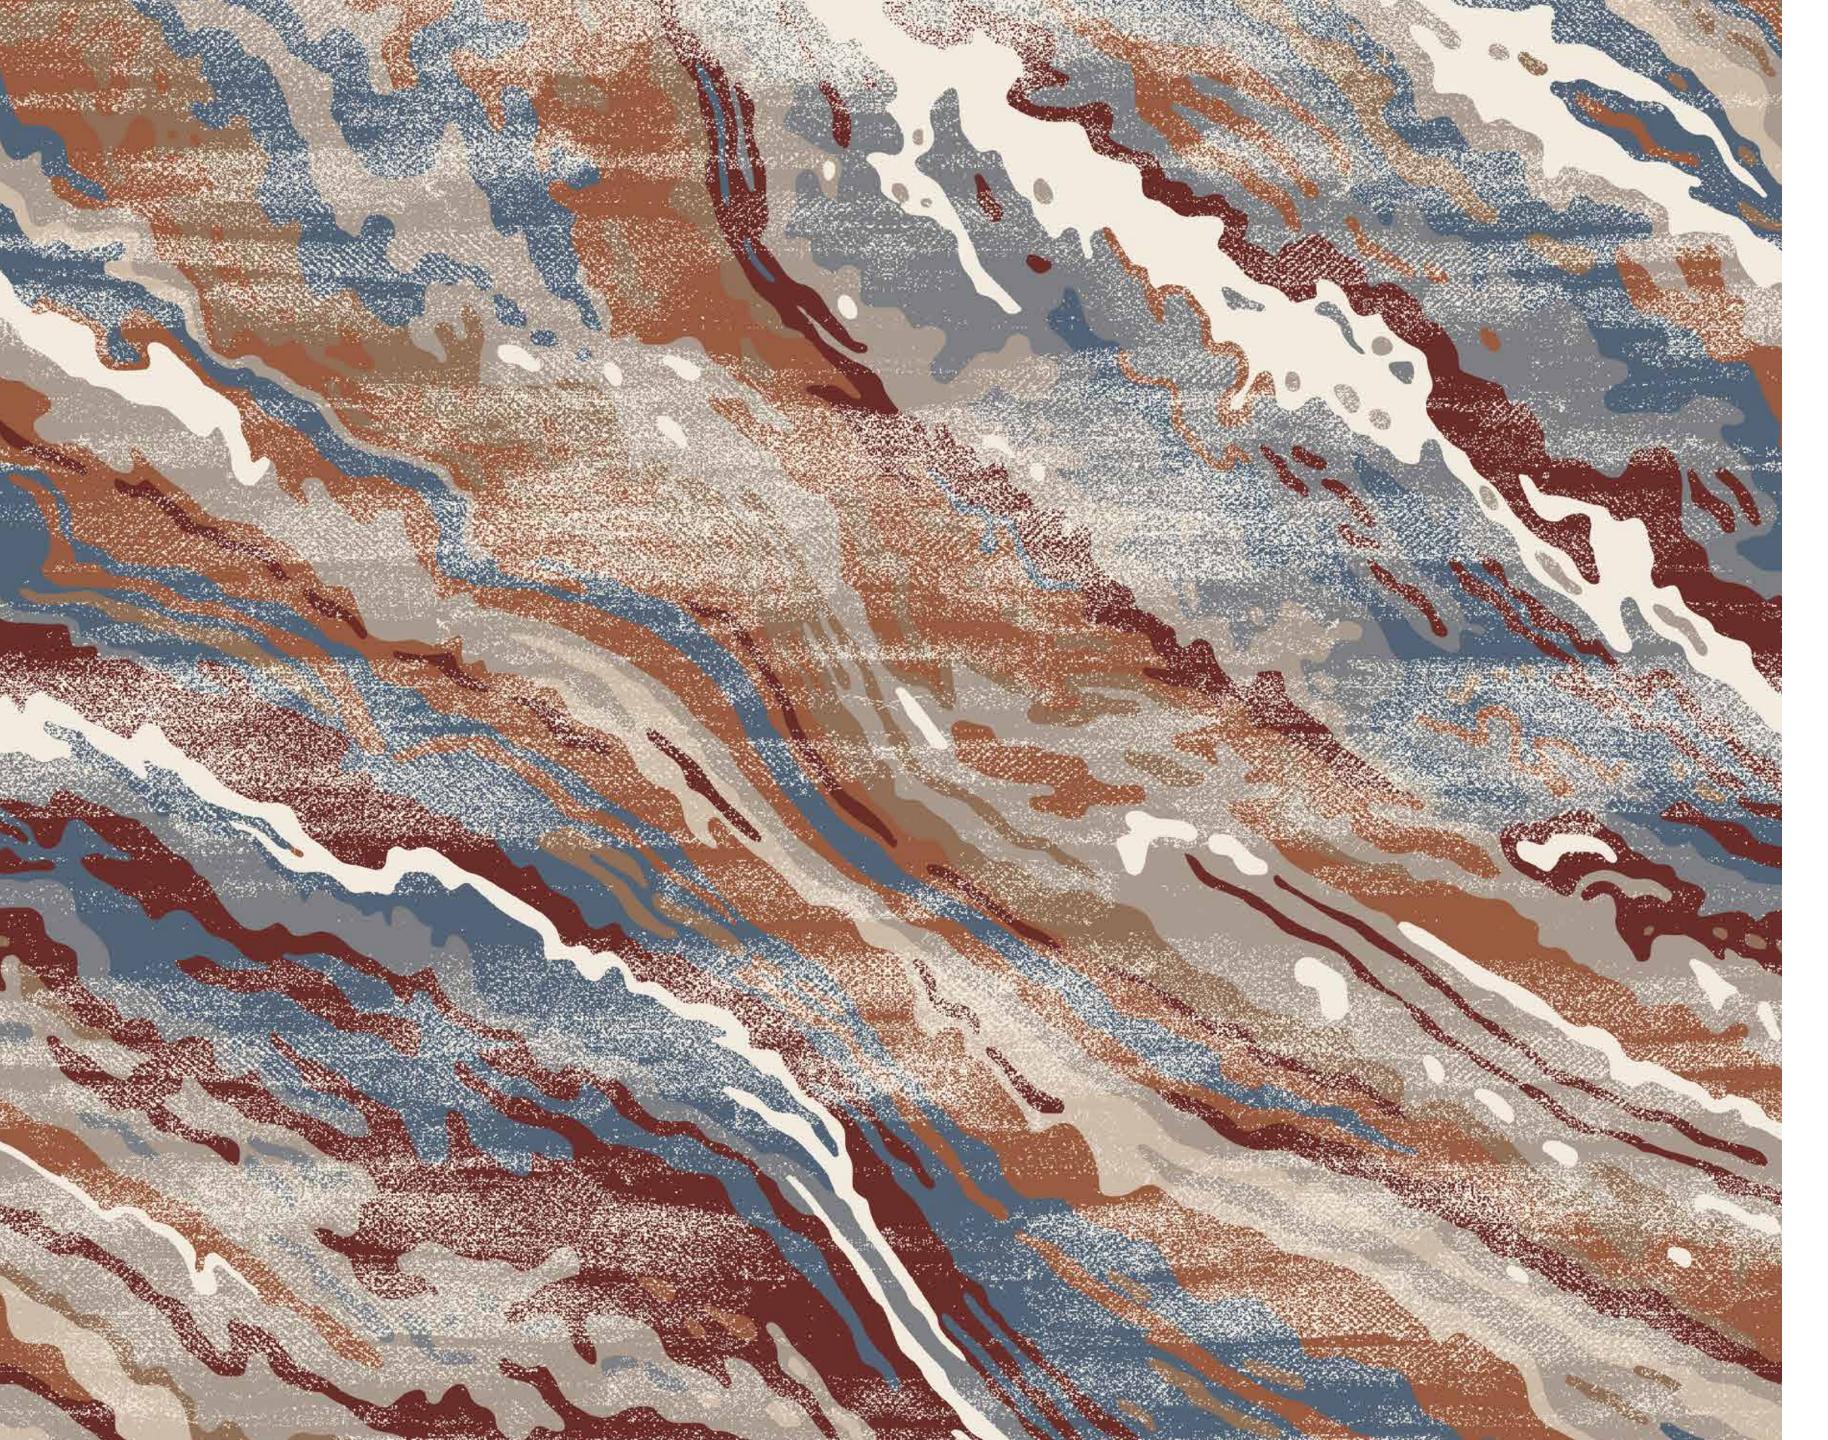

## Fluidity

Inspired by sea foam along wave crests brings a tactile dimension to the design, giving it an organic look that captures the essence of the ocean's surface.

WA9085-001 (1975 x 5211 mm)

WA9085-002 ( 1975 x 5211 mm )