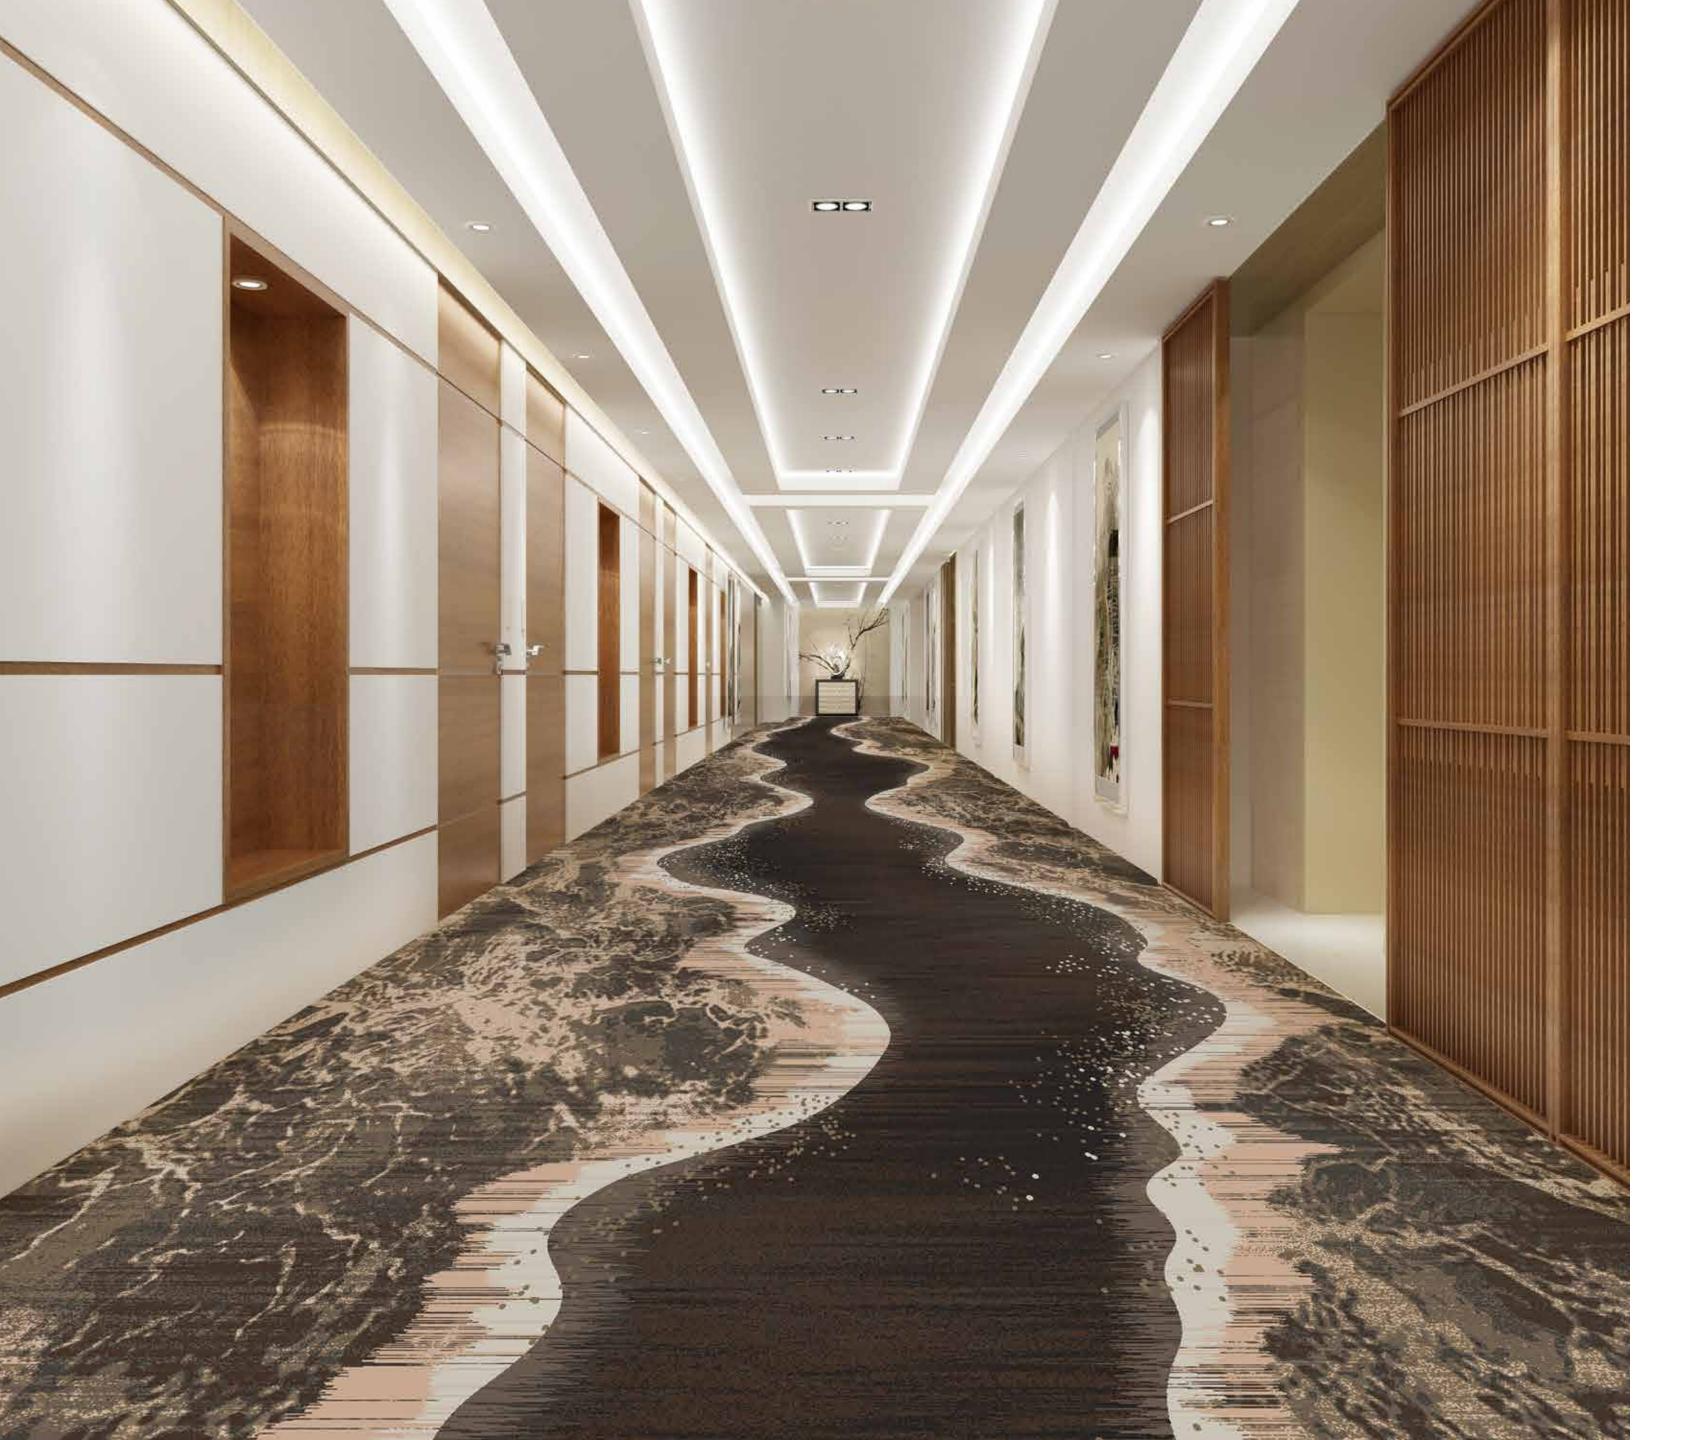

## Fluidity

Inspired by sea foam along wave crests brings a tactile dimension to the design, giving it an organic look that captures the essence of the ocean's surface.

WA9085-001 (1975 x 5211 mm)

WA9085-002 ( 1975 x 5211 mm )