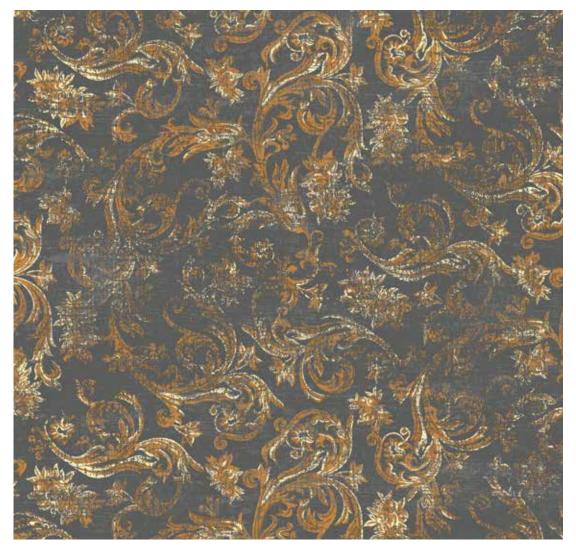

### Cultural Heritage

Traditional patterns inspired from local art form communicate authentic storytelling of our roots.

WA9091-001 ( 2000 x 1953 mm )

WA9091-002 ( 2000 x 1953 mm )

WA9091-003 ( 2000 x 1953 mm )