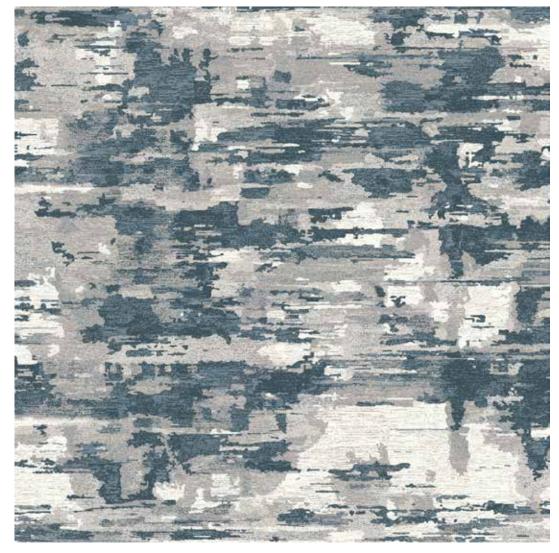

### Weathered

Patterns inspired by natural erosion, patina, and faded textures add depth and intrigue.

WA9092-001 ( 2000x 2002 mm )

WA9092-002 ( 2000x 2002 mm )

WA9092-003 ( 2000x 2002 mm )

WA9092-004 ( 2000x 2002 mm )