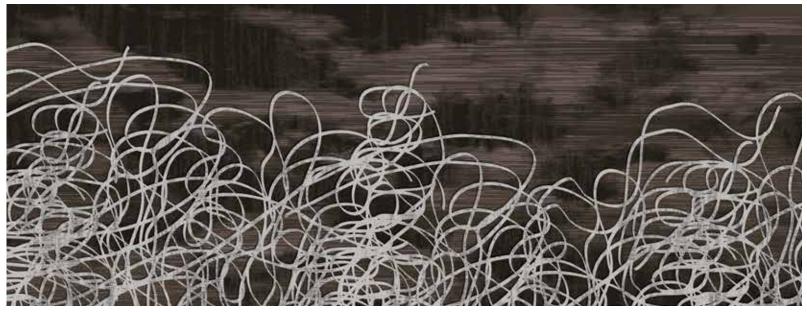

### Abstract Expressionism

Visible hand-drawn element, often with an unfinished look, emphasizing spontaneity and creativity with layered colors in soft washes or bold strokes to evoke emotions.

30

WA9084-001 ( 1975 x 5211 mm )