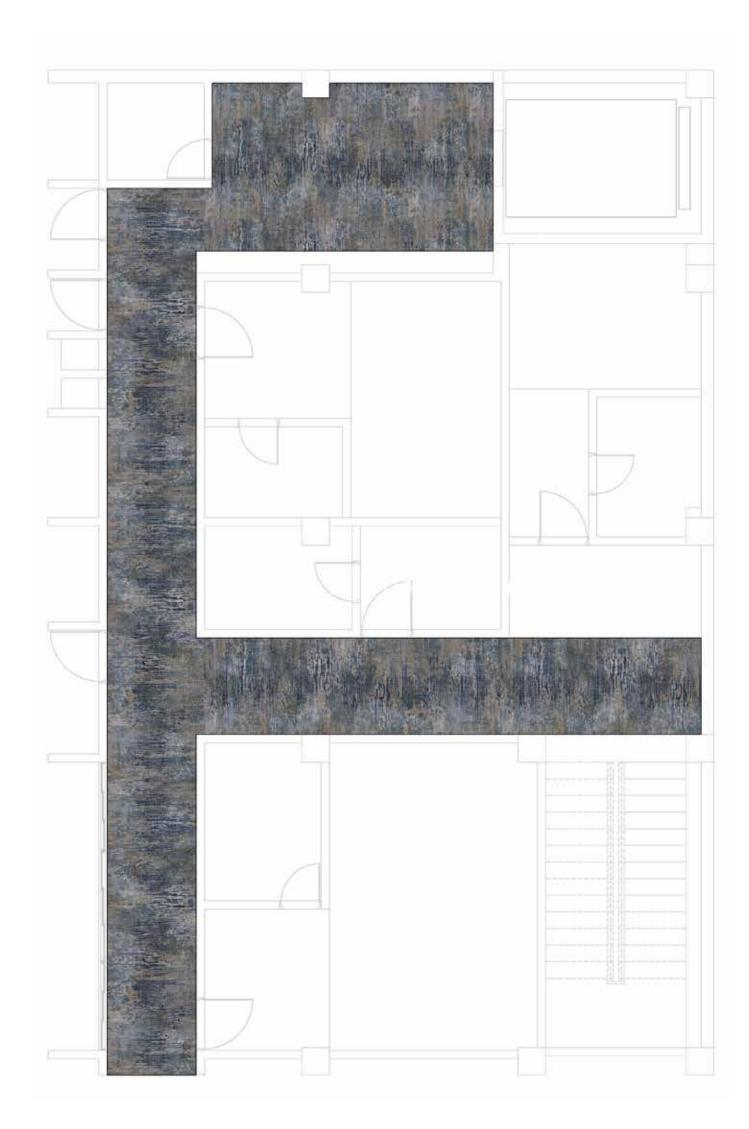

### Soft Industrial

Industrial textures get a soft twist, with patterns mimicking concrete, oxidized metals, and exposed structures in muted or pastel palettes .

WA9086-001 ( 1975 x 5211 mm )

WA9086-002 ( 1975 x 5211 mm )