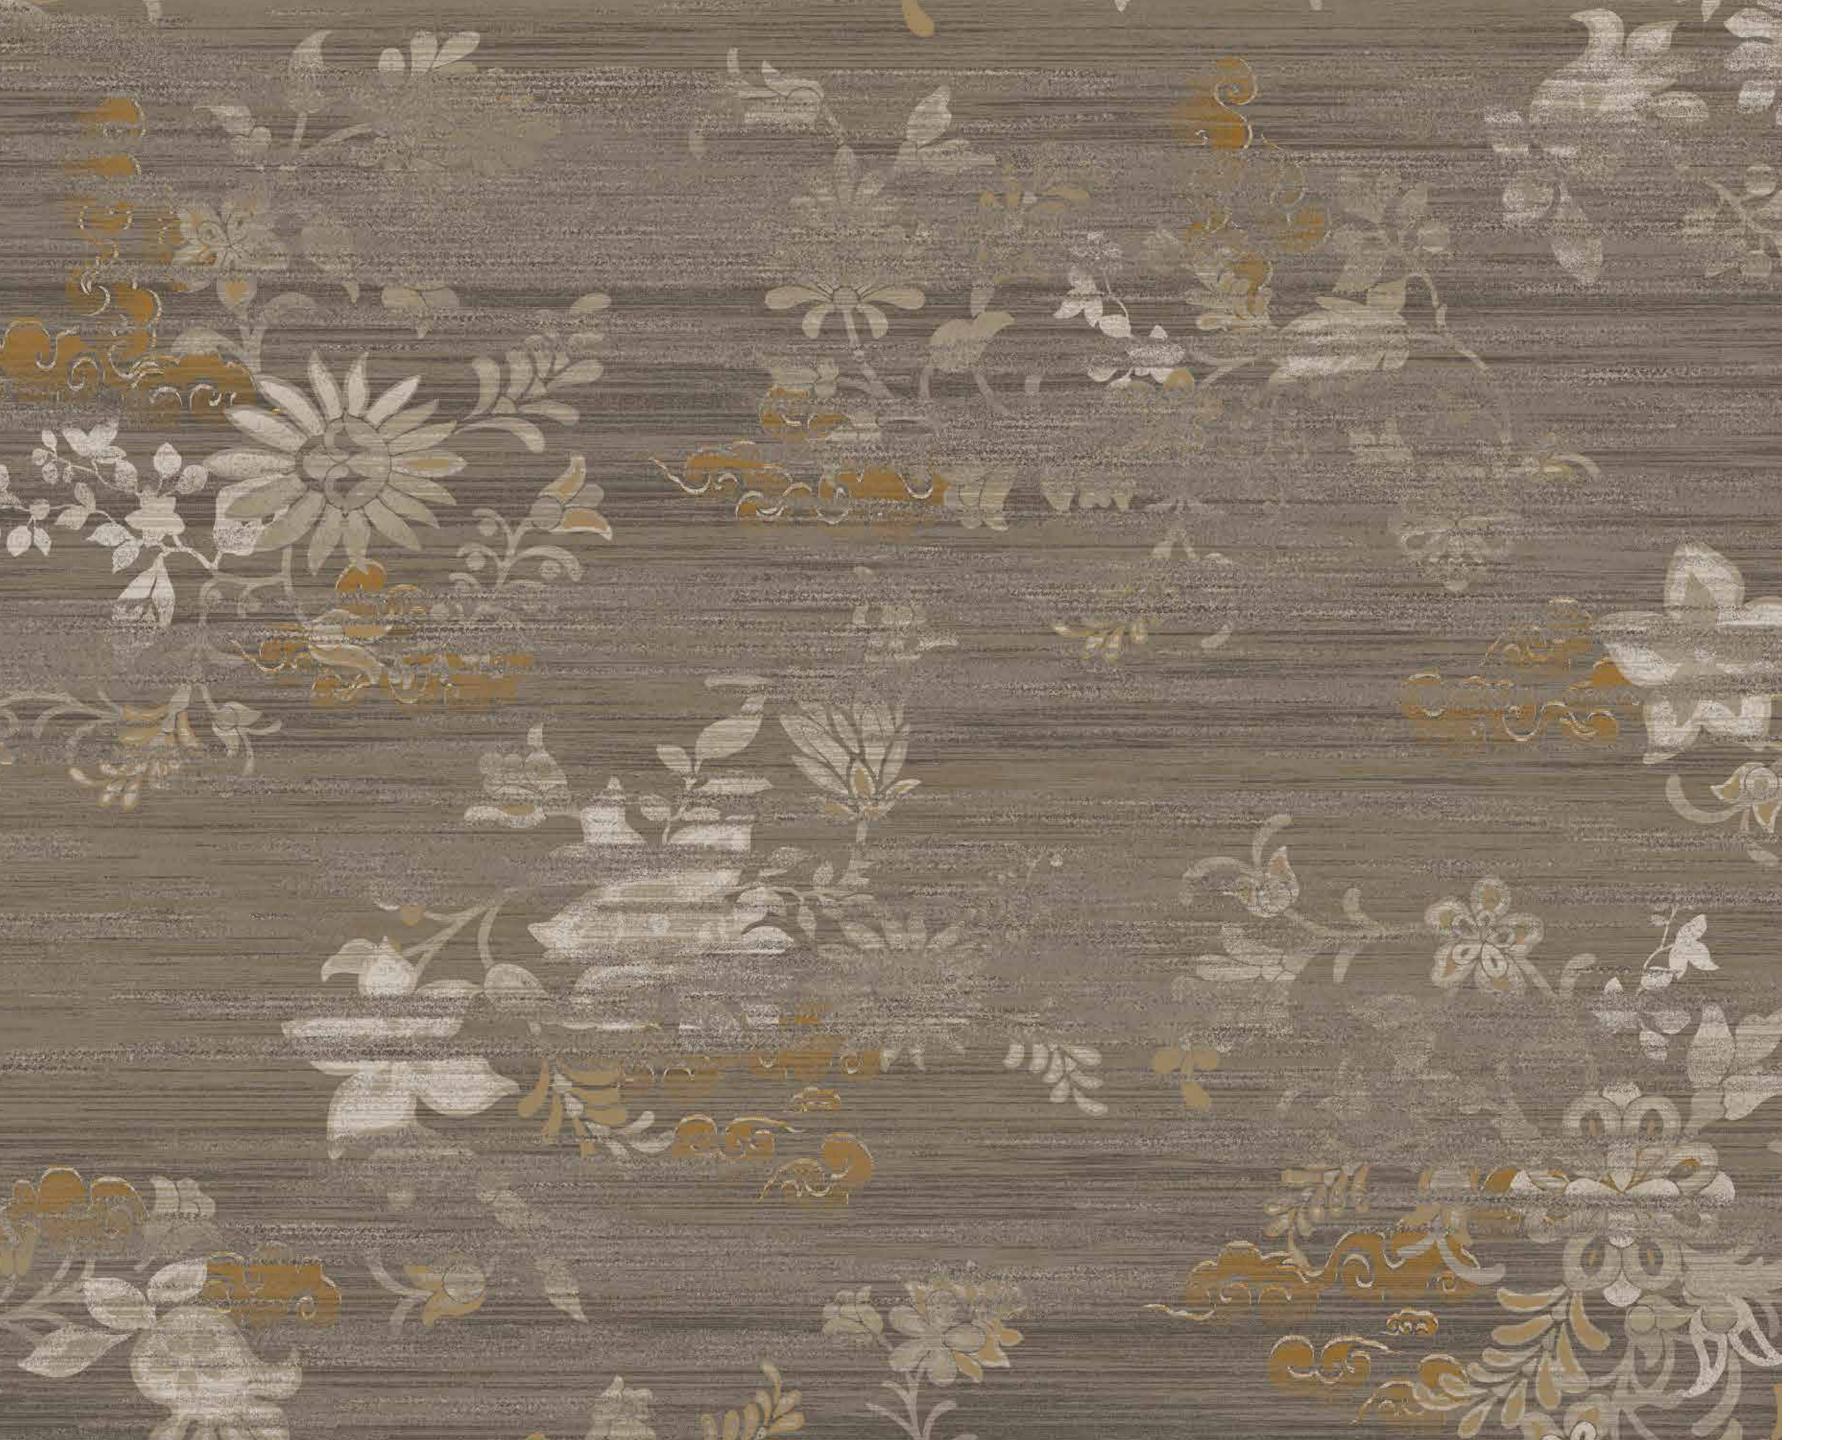

### Cultural Heritage

Traditional patterns inspired from local art form communicate authentic storytelling of our roots.

WA9091-001 ( 2000 x 1953 mm )

WA9091-002 ( 2000 x 1953 mm )

WA9091-003 ( 2000 x 1953 mm )