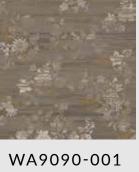

### Verdure

combination of neutrals with flora and fauna-inspired patterns and textures to form a nature-led story.

WA9090-001 ( 3950 x 3950 mm )

WA9090-002 ( 3950 x 3950 mm )

WA9090-003 ( 3950 x 3950 mm )