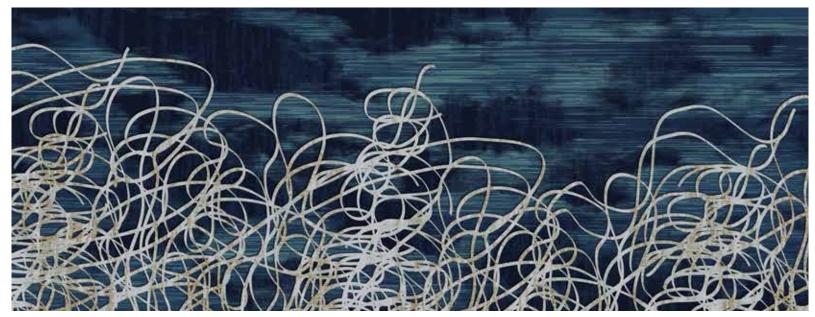

### Abstract Expressionism

Visible hand-drawn element, often with an unfinished look, emphasizing spontaneity and creativity with layered colors in soft washes or bold strokes to evoke emotions.

30

WA9084-001 ( 1975 x 5211 mm )