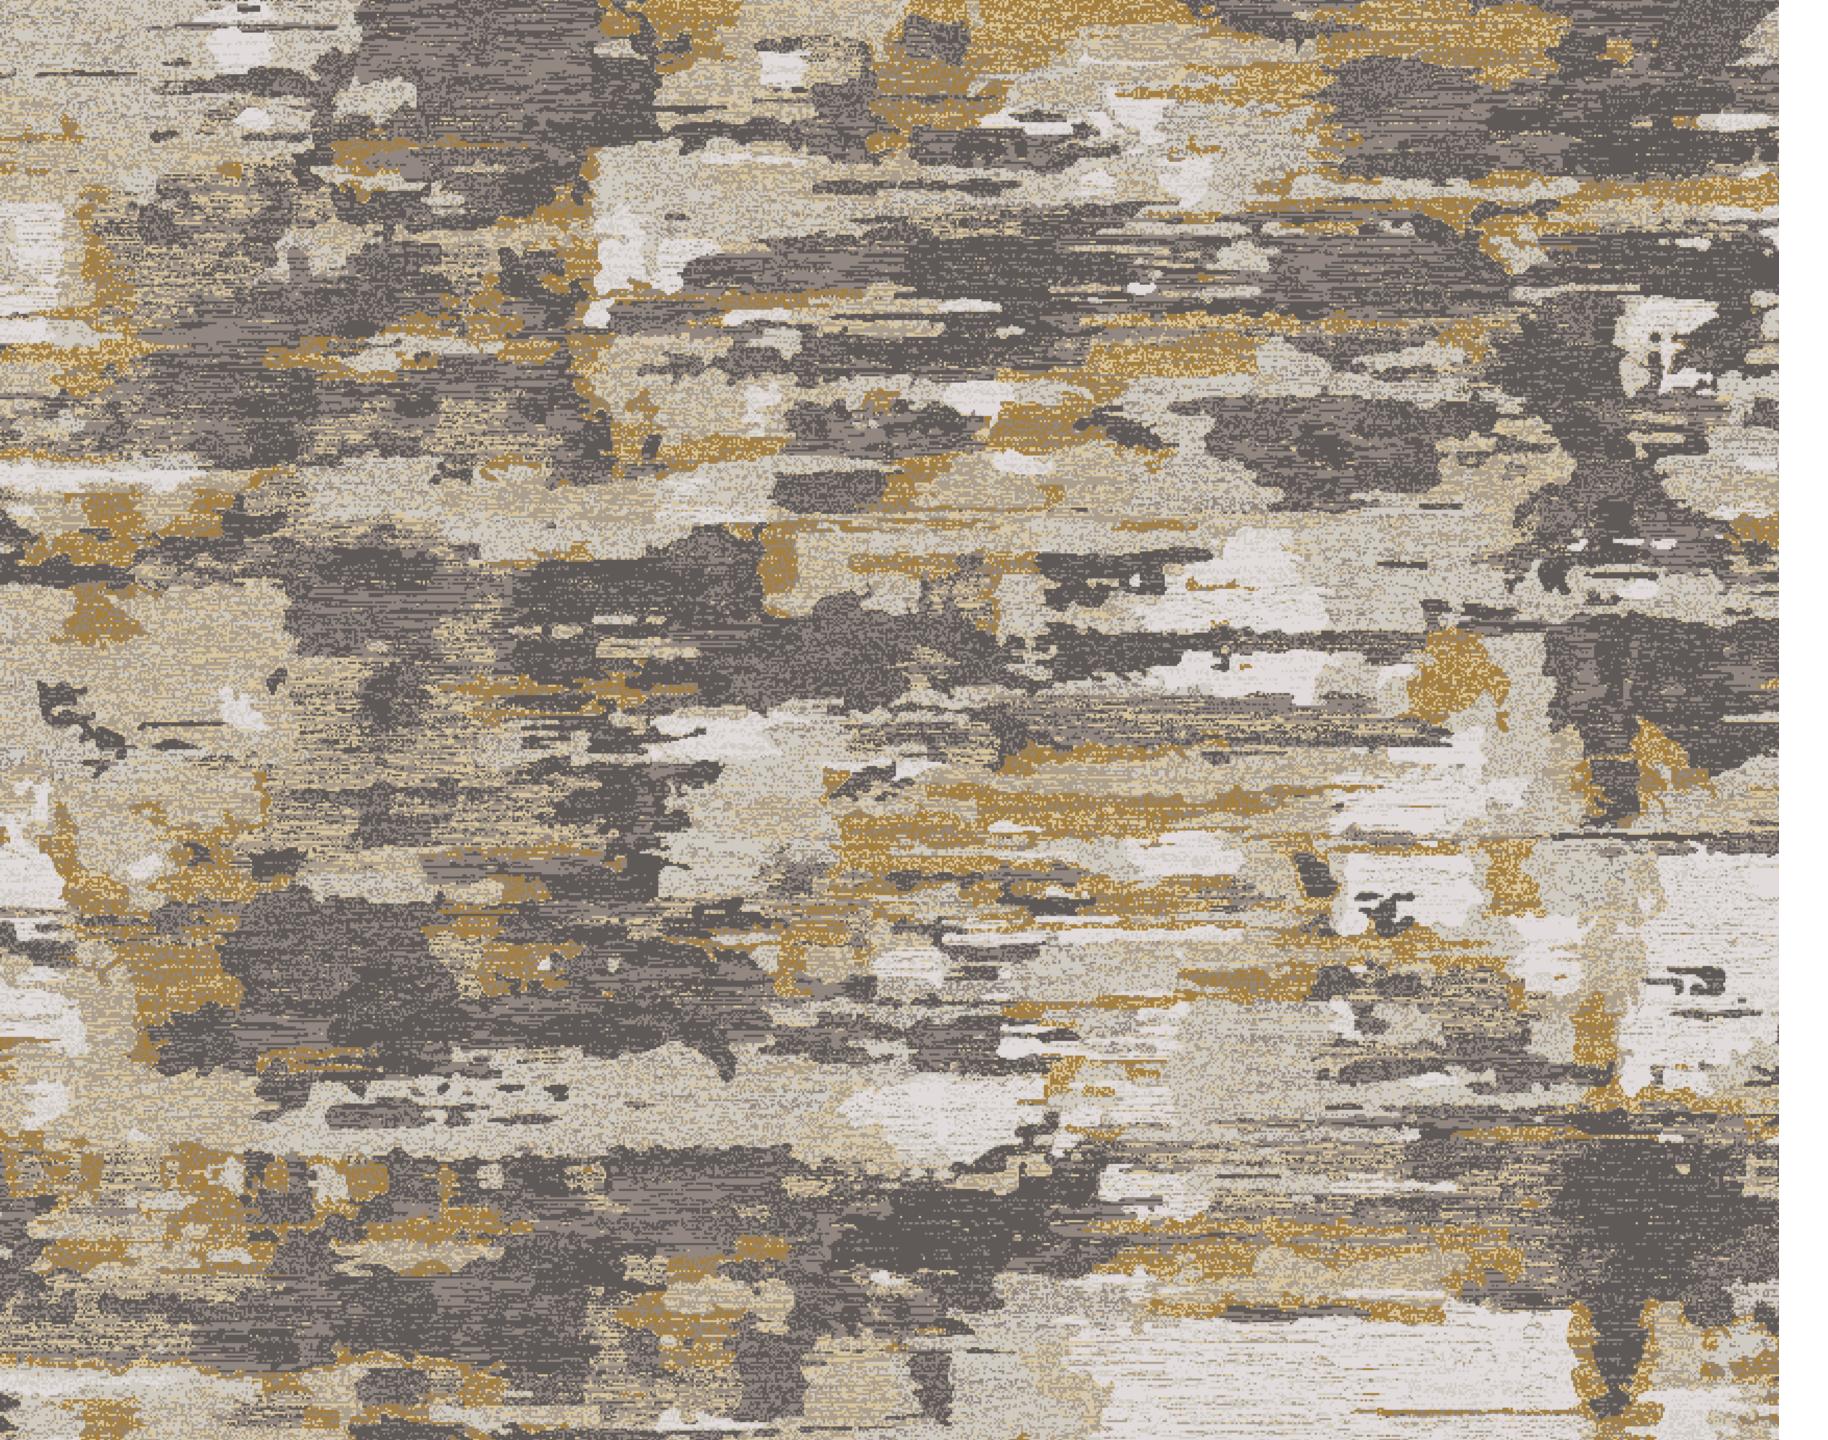

### Weathered

Patterns inspired by natural erosion, patina, and faded textures add depth and intrigue.

WA9092-001 ( 2000x 2002 mm )

WA9092-002 ( 2000x 2002 mm )

WA9092-003 ( 2000x 2002 mm )

WA9092-004 ( 2000x 2002 mm )