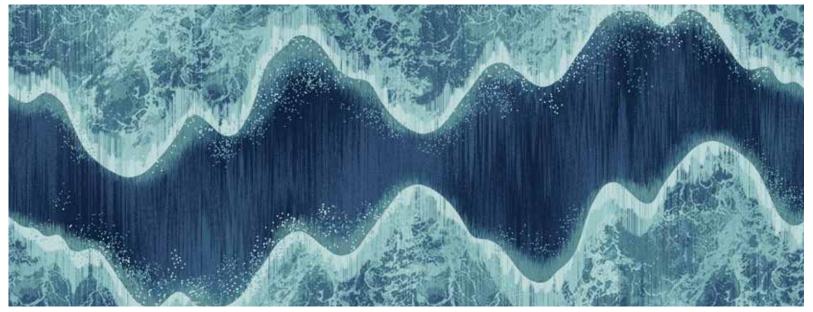

## Fluidity

Inspired by sea foam along wave crests brings a tactile dimension to the design, giving it an organic look that captures the essence of the ocean's surface.

WA9085-001 (1975 x 5211 mm)

WA9085-002 ( 1975 x 5211 mm )