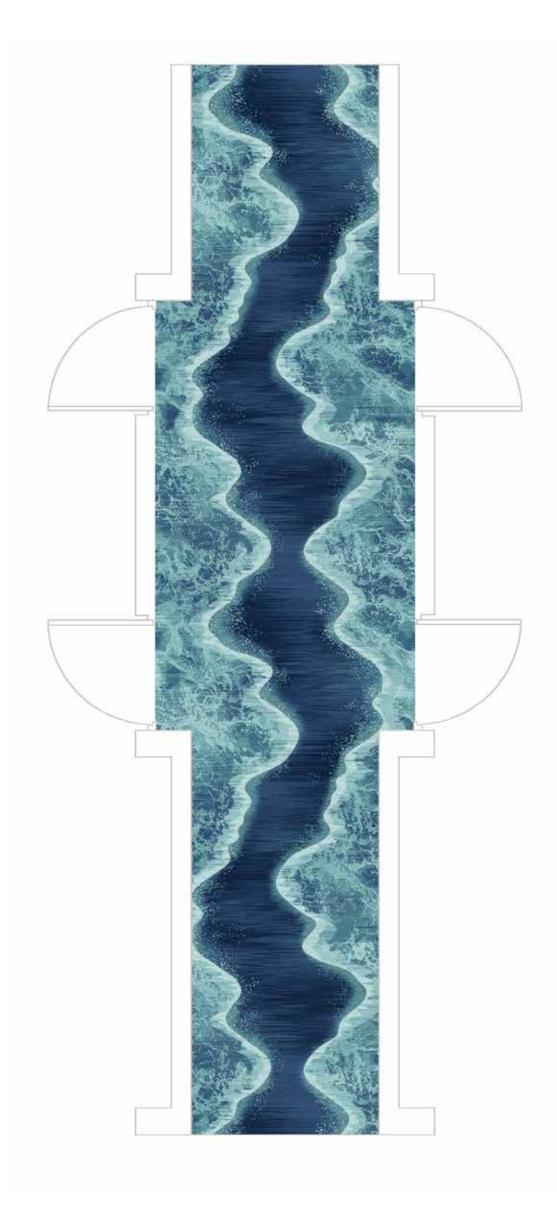

## Fluidity

Inspired by sea foam along wave crests brings a tactile dimension to the design, giving it an organic look that captures the essence of the ocean's surface.

WA9085-001 (1975 x 5211 mm)

WA9085-002 ( 1975 x 5211 mm )