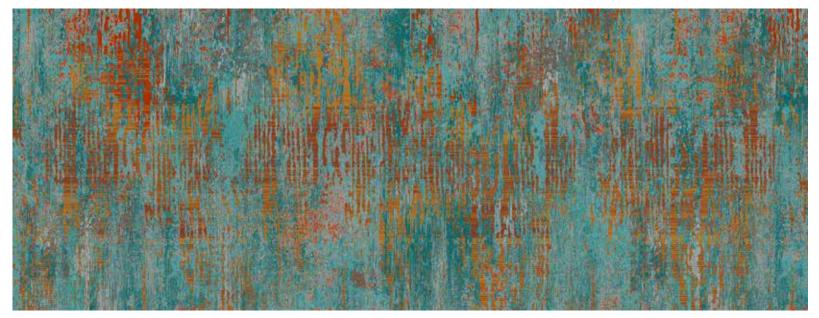

### Soft Industrial

Industrial textures get a soft twist, with patterns mimicking concrete, oxidized metals, and exposed structures in muted or pastel palettes .

WA9086-001 ( 1975 x 5211 mm )

WA9086-002 ( 1975 x 5211 mm )