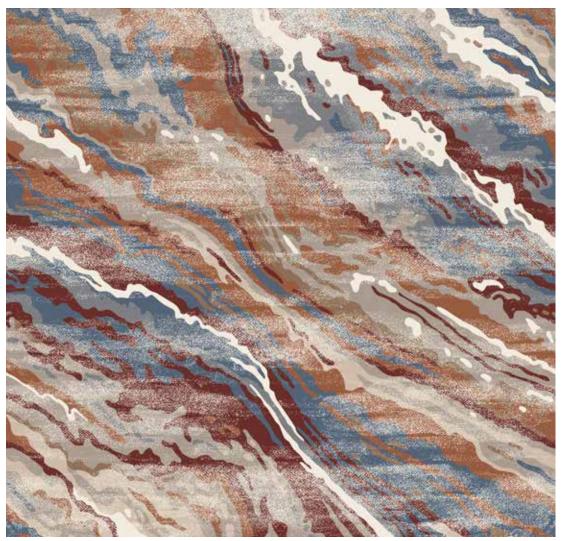

## Fluidity

Inspired by sea foam along wave crests brings a tactile dimension to the design, giving it an organic look that captures the essence of the ocean's surface.

WA9085-001 (1975 x 5211 mm)

WA9085-002 ( 1975 x 5211 mm )