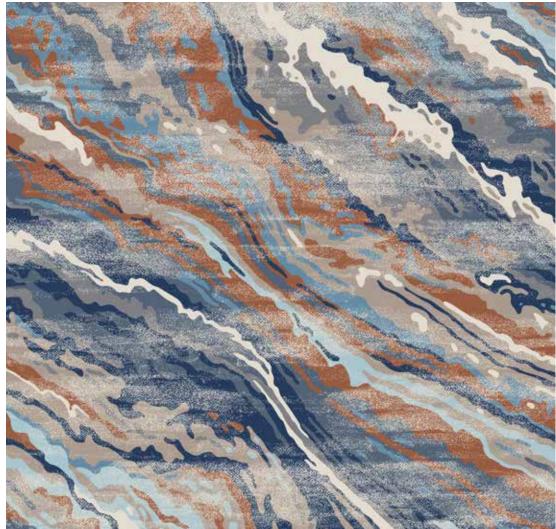

## Fluidity

Inspired by sea foam along wave crests brings a tactile dimension to the design, giving it an organic look that captures the essence of the ocean's surface.

WA9085-001 (1975 x 5211 mm)

WA9085-002 ( 1975 x 5211 mm )