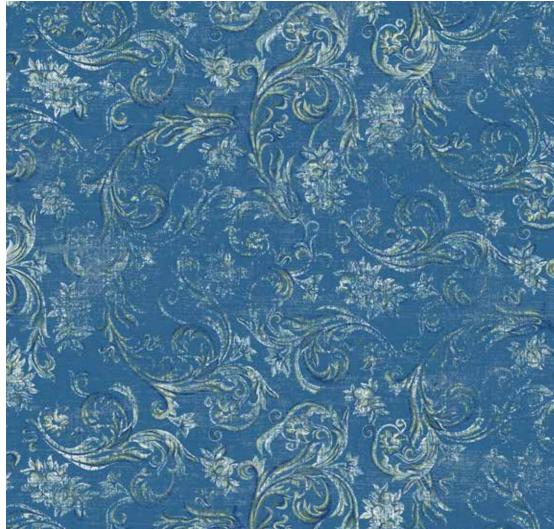

### Cultural Heritage

Traditional patterns inspired from local art form communicate authentic storytelling of our roots.

WA9091-001 ( 2000 x 1953 mm )

WA9091-002 ( 2000 x 1953 mm )

WA9091-003 ( 2000 x 1953 mm )