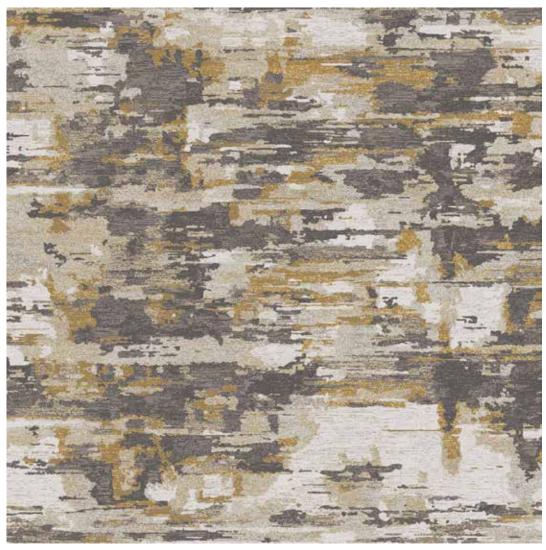

### Weathered

Patterns inspired by natural erosion, patina, and faded textures add depth and intrigue.

WA9092-001 ( 2000x 2002 mm )

WA9092-002 ( 2000x 2002 mm )

WA9092-003 ( 2000x 2002 mm )

WA9092-004 ( 2000x 2002 mm )