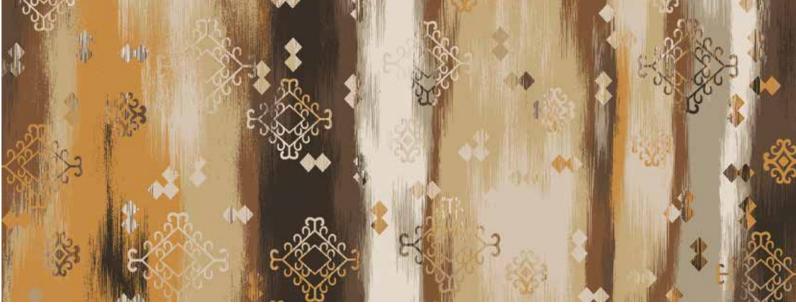

### Weathered

Patterns inspired by natural erosion, patina, and faded textures add depth and intrigue.

WA9092-001 ( 2000x 2002 mm )

WA9092-002 ( 2000x 2002 mm )

WA9092-003 ( 2000x 2002 mm )

WA9092-004 ( 2000x 2002 mm )