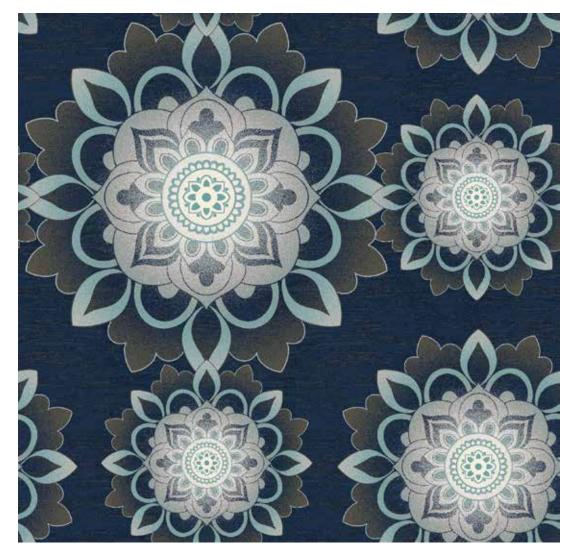

### Cultural Heritage

Traditional patterns inspired from local art form communicate authentic storytelling of our roots.

WA9091-001 ( 2000 x 1953 mm )

WA9091-002 ( 2000 x 1953 mm )

WA9091-003 ( 2000 x 1953 mm )