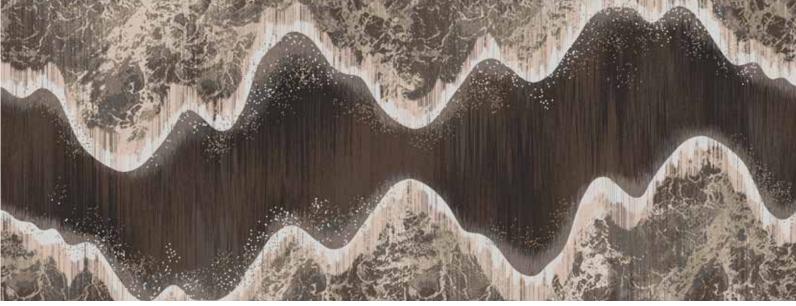

## Fluidity

Inspired by sea foam along wave crests brings a tactile dimension to the design, giving it an organic look that captures the essence of the ocean's surface.

WA9085-001 (1975 x 5211 mm)

WA9085-002 ( 1975 x 5211 mm )