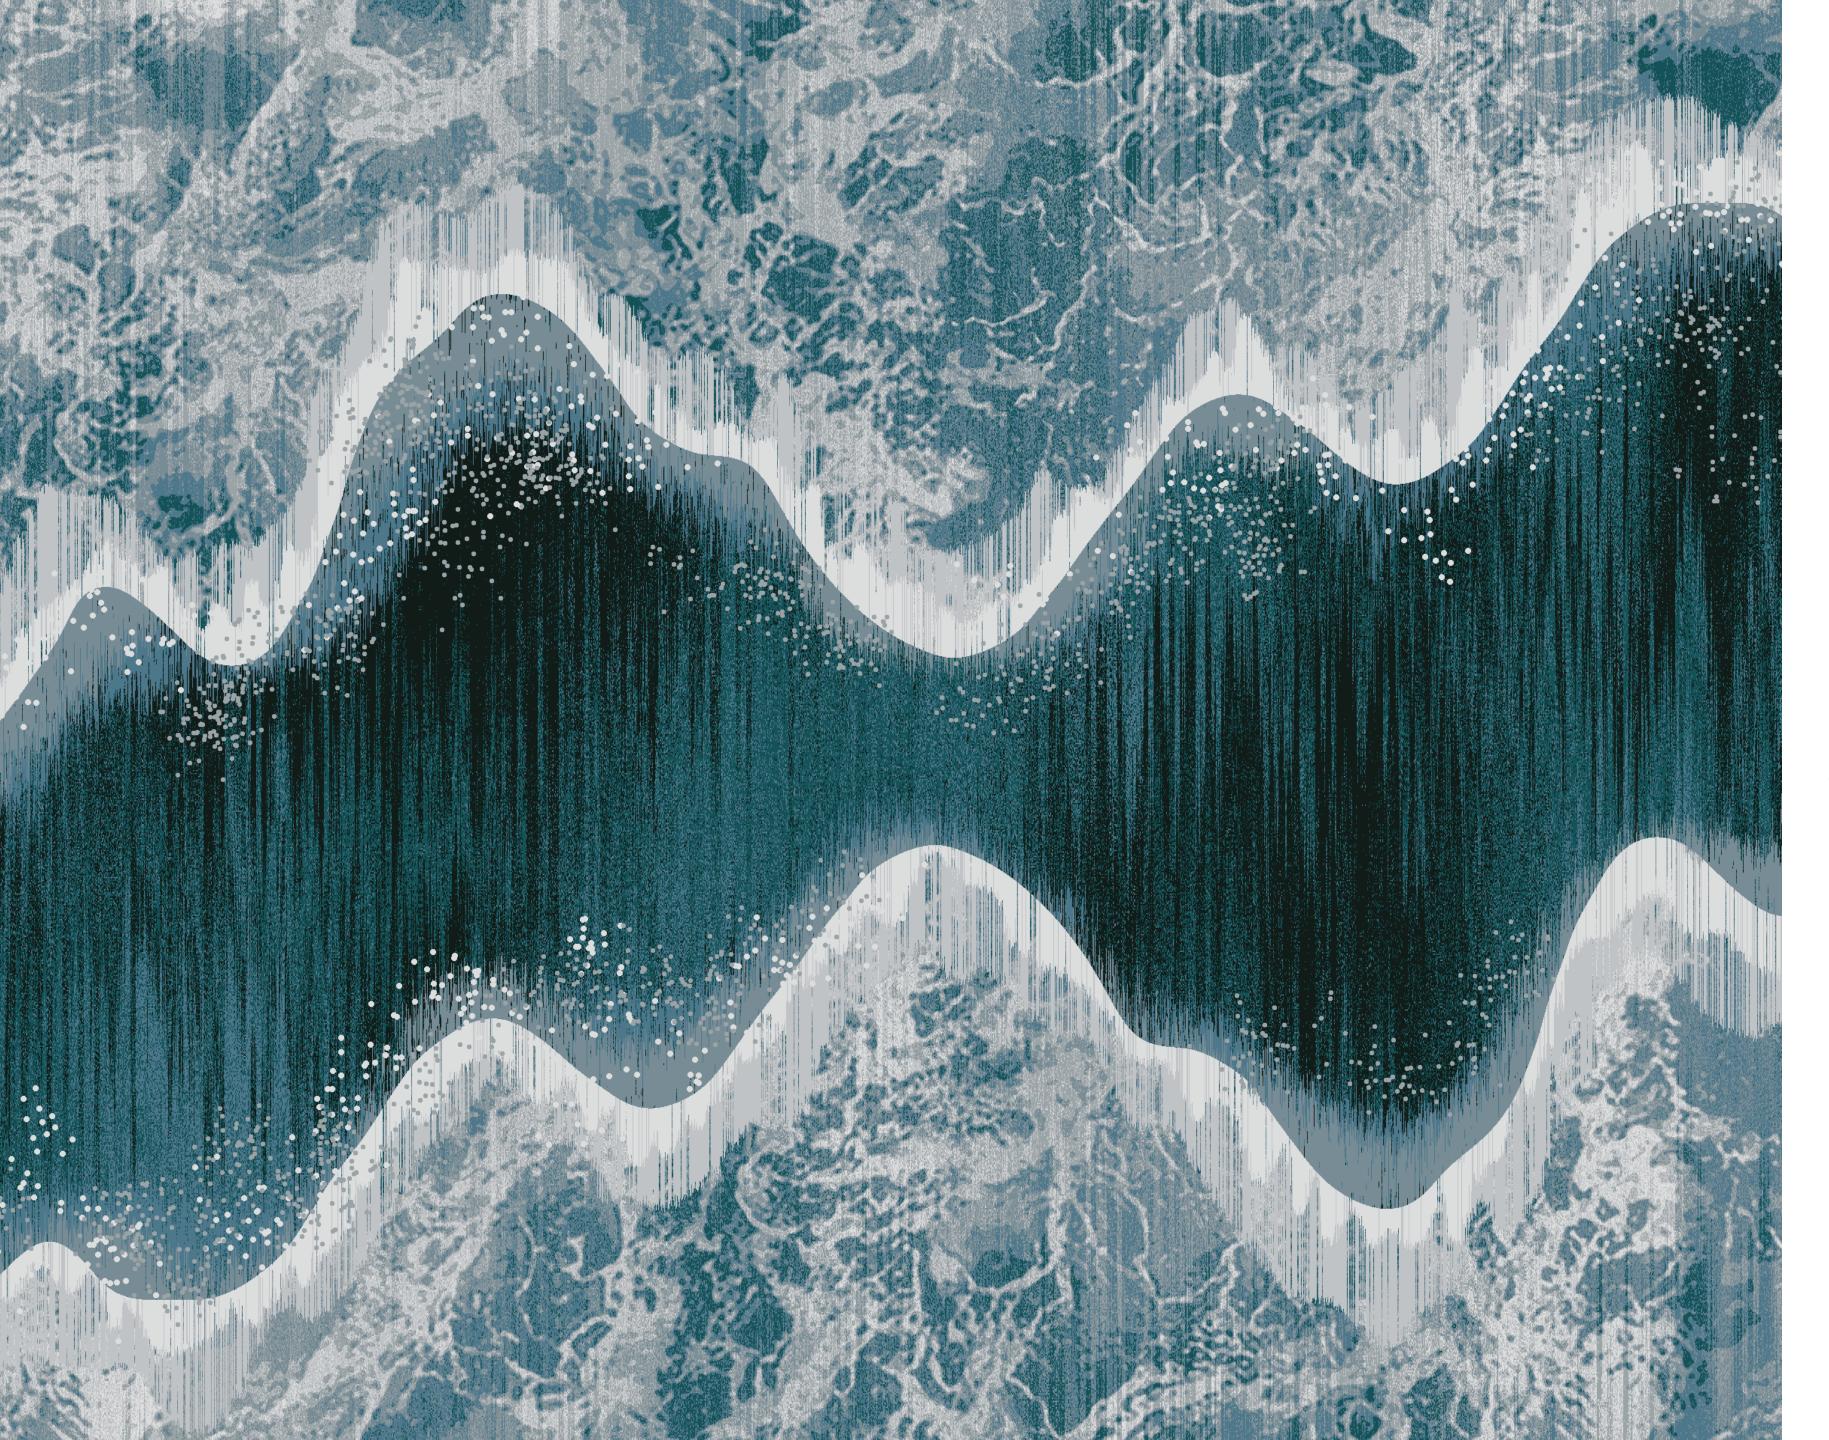

## Fluidity

Inspired by sea foam along wave crests brings a tactile dimension to the design, giving it an organic look that captures the essence of the ocean's surface.

WA9085-001 (1975 x 5211 mm)

WA9085-002 ( 1975 x 5211 mm )