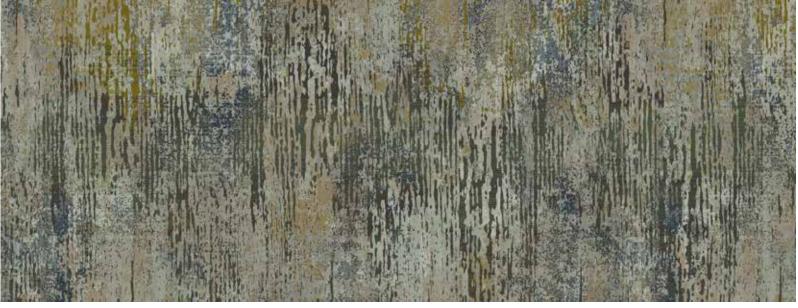

### Weathered

Patterns inspired by natural erosion, patina, and faded textures add depth and intrigue.

WA9092-001 ( 2000x 2002 mm )

WA9092-002 ( 2000x 2002 mm )

WA9092-003 ( 2000x 2002 mm )

WA9092-004 ( 2000x 2002 mm )