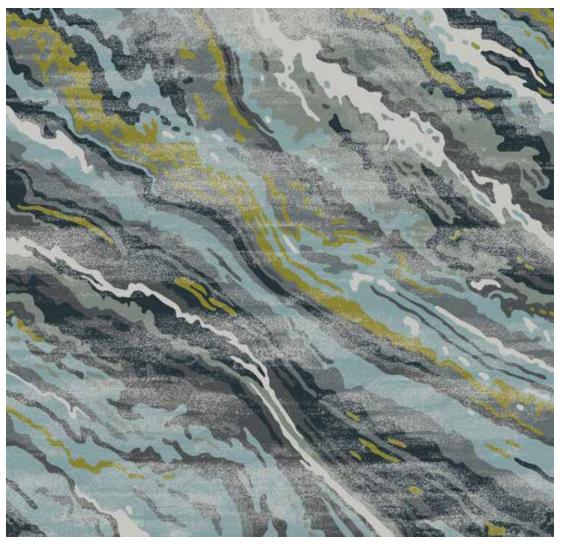

### Weathered

Patterns inspired by natural erosion, patina, and faded textures add depth and intrigue.

WA9092-001 ( 2000x 2002 mm )

WA9092-002 ( 2000x 2002 mm )

WA9092-003 ( 2000x 2002 mm )

WA9092-004 ( 2000x 2002 mm )