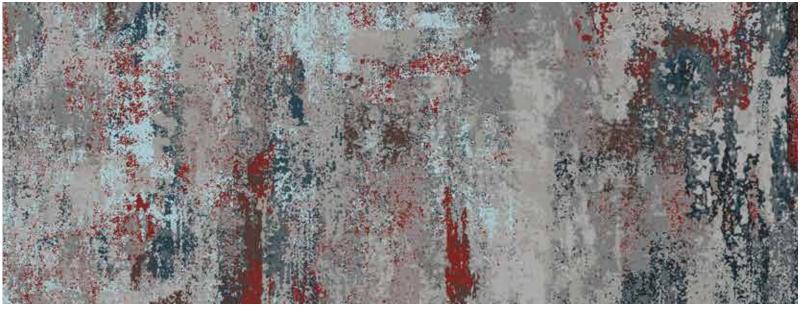

### Abstract Expressionism

Visible hand-drawn element, often with an unfinished look, emphasizing spontaneity and creativity with layered colors in soft washes or bold strokes to evoke emotions.

30

WA9084-001 ( 1975 x 5211 mm )

WA9084-002 ( 1975 x 5211 mm )

WA9084-003 ( 1975 x 5211 mm )

WA9084-004 ( 1975 x 5211 mm )