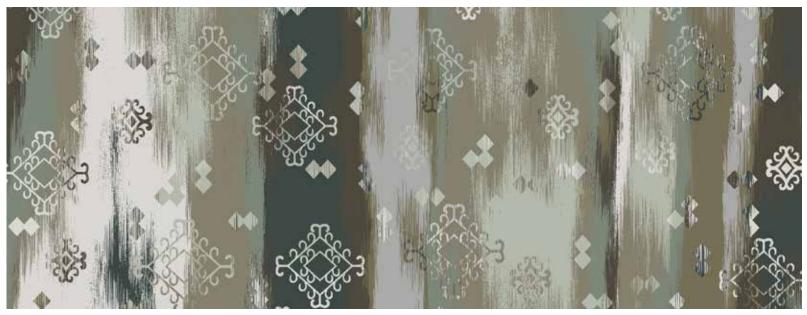

### Weathered

Patterns inspired by natural erosion, patina, and faded textures add depth and intrigue.

WA9092-001 ( 2000x 2002 mm )

WA9092-002 ( 2000x 2002 mm )

WA9092-003 ( 2000x 2002 mm )

WA9092-004 ( 2000x 2002 mm )