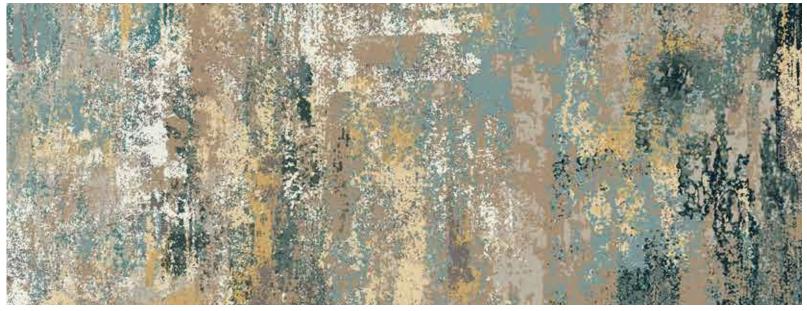

### Abstract Expressionism

Visible hand-drawn element, often with an unfinished look, emphasizing spontaneity and creativity with layered colors in soft washes or bold strokes to evoke emotions.

30

WA9084-001 ( 1975 x 5211 mm )

WA9084-002 ( 1975 x 5211 mm )

WA9084-003 ( 1975 x 5211 mm )

WA9084-004 ( 1975 x 5211 mm )