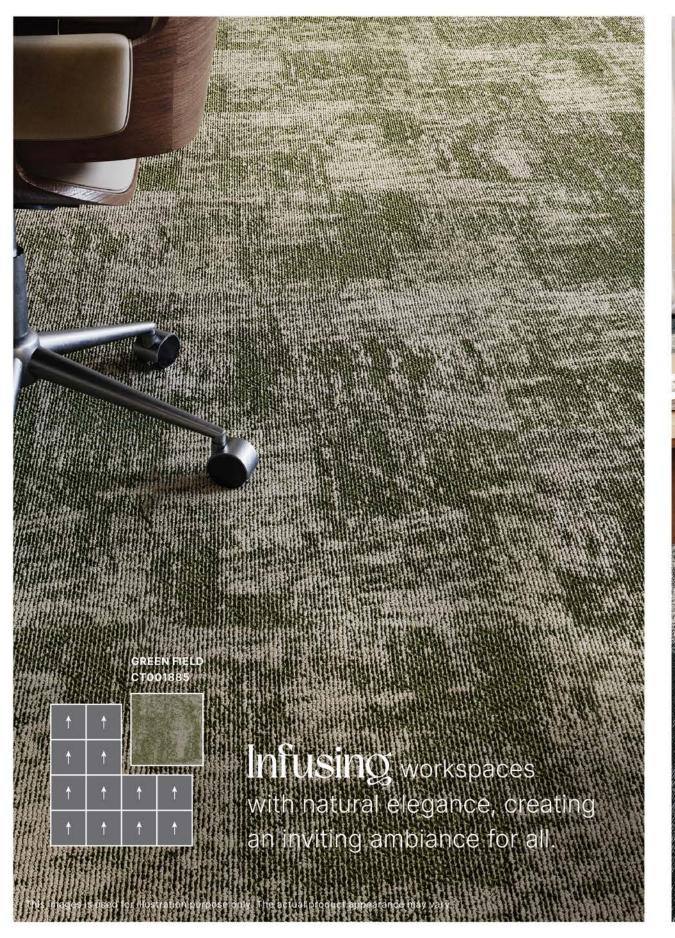

>®</sup>



# Cines



tep into a world where the earth meets the sky in a seamless dance of hues and shapes. Inspired by the undulating forms and gentle whispers of the desert, we proudly present The Sandunes Collection - a fusion of nature's elegance and craftsmanship. In this collection, we delve into the soft, neutral tones that mimic the shifting sands beneath the ever-changing sky. From the warm embrace of golden dunes to the cool shadows of twilight, each colourway in our Sandscape Collection captures the essence of natural beauty.











FAWN BEIGE CT001881



STEEL GREY CT001886



PEWTER GREY CT001884



FOGGY SAND CT001882



MOCHA MIST CT001883



SANDY SHORE CT001888



OASIS BLUE CT001880



STORMY GREY CT001887



BEACH GREY CT001879



GREEN FIELD CT001885





























### TRADEMARKS & TECHNOLOGIES



### NY6+™

For colors that don't fade out, Welspun Floorings Ny6+™ is made up of a highly resilient fiber that is known for its superior color retention, strength, stain and fade resistance. With all this, your floor always retains its beauty come what may



## Welspun Ecolite™

Welspun Ecolite™ backing are made up of lightweight PVC that not only reduces the overall weight significantly but ensures a 40% less environment footprint than traditional carpets. Despite that, this backing retains the highest performance standards.



### Comfortile+™

With Comfortile+™, enjoy the most superior levels of safety, underfoot comfort and sound absorption. Equipped with a cushion back that is 20% more thicker, Comfortile+™ decreases sound reflection b