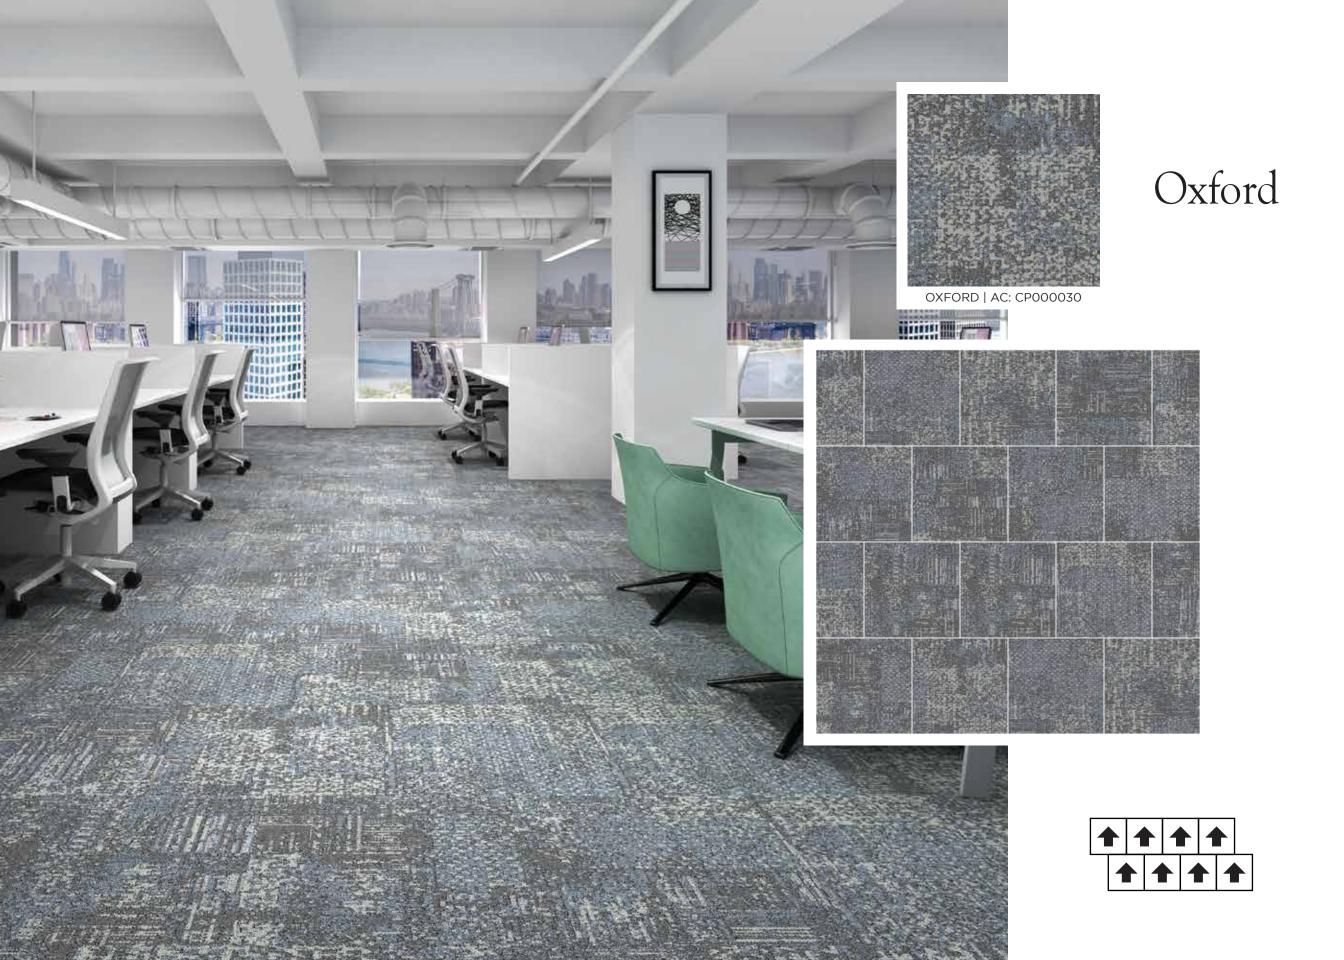

OBSIDIAN | AC: CP000024

EMBER | AC: CP000027

OPAL | AC: CP000025

OXFORD | AC: CP000030

LINEN | AC: CP000037

MUSLIN | AC: CP000032

MARSALA | AC: CP000039

DUCKEGG | AC: CP000036