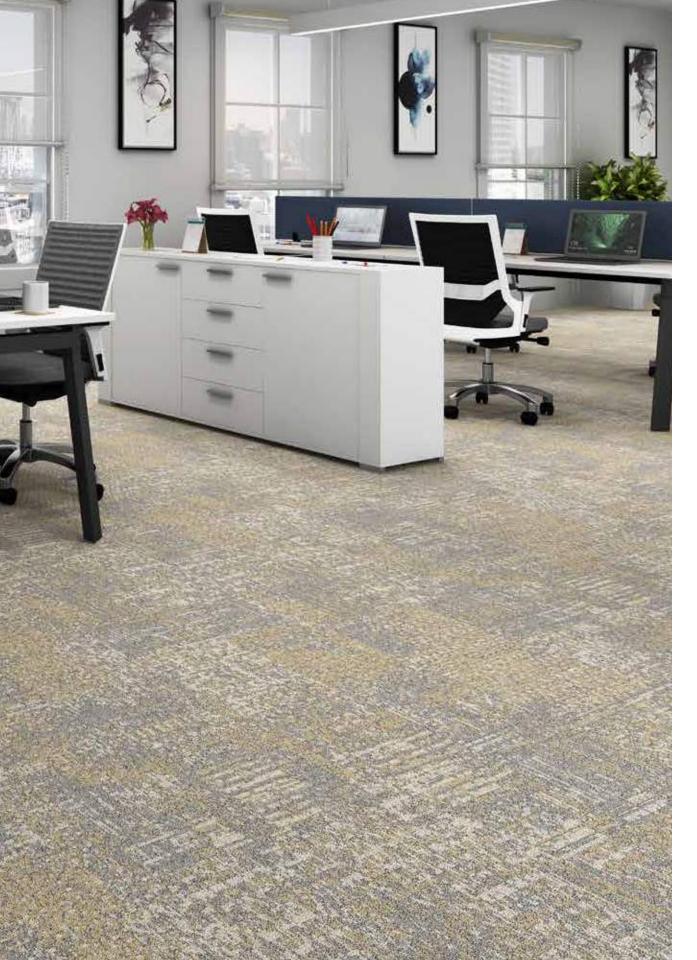

## **OPULENCE**

Much like the color of a room, texture influences the tone and visual weight if the room.

Luxurious, Lavish and abundance are the key concepts of the Opulence collection. It incorporates the textures of natural materials like stone, wood and metal to elevate the overall aesthetic of the space.