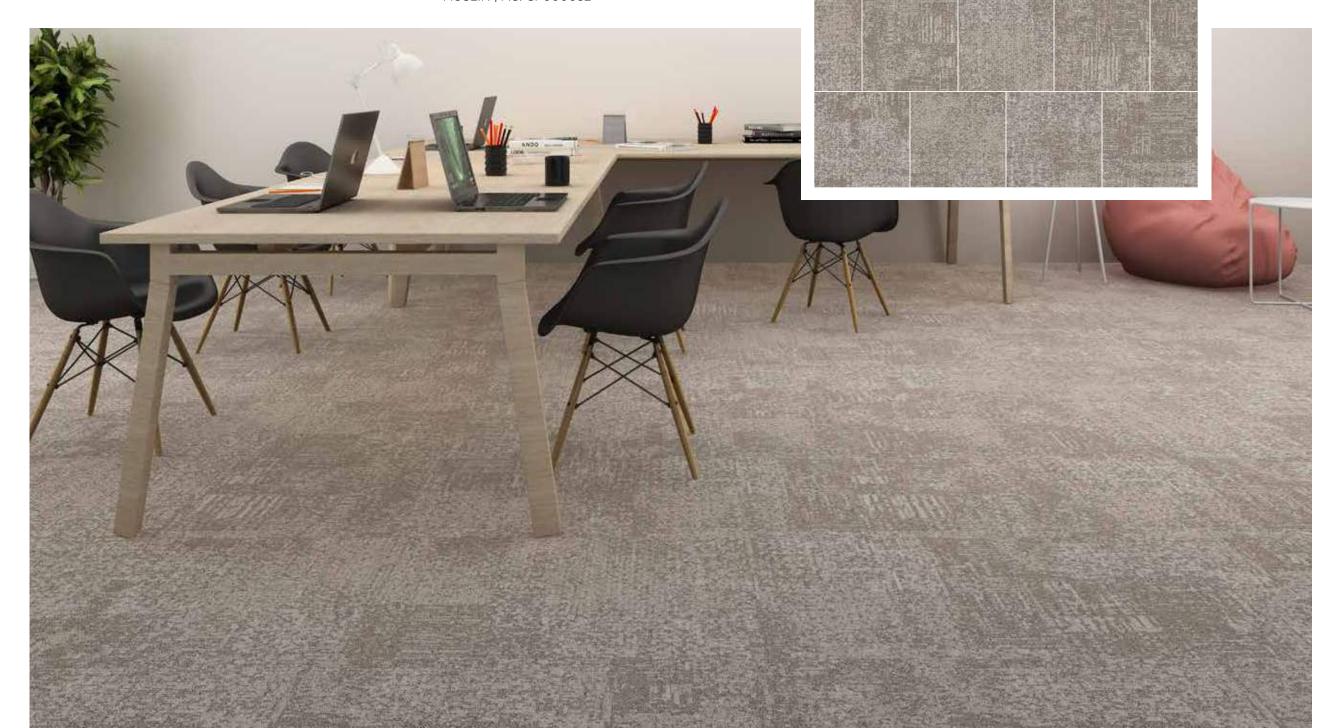

## **OPULENCE**

Much like the color of a room, texture influences the tone and visual weight if the room.

Luxurious, Lavish and abundance are the key concepts of the Opulence collection. It incorporates the textures of natural materials like stone, wood and metal to elevate the overall aesthetic of the space.