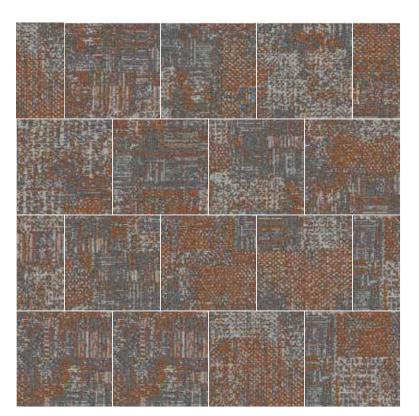

OBSIDIAN | AC: CP000024

EMBER | AC: CP000027

OPAL | AC: CP000025

OXFORD | AC: CP000030

LINEN | AC: CP000037

MUSLIN | AC: CP000032

MARSALA | AC: CP000039

DUCKEGG | AC: CP000036

COSMOPOLITAN | AC: CP000028

MINK | AC: CP000029

ARTIC | AC: CP000026

RUSSET | AC: CP000031

BISCOTTI | AC: CP000038

SAGE | AC: CP000034

SEATTLE | AC: CP000033

DAFFODIL | AC: CP000035