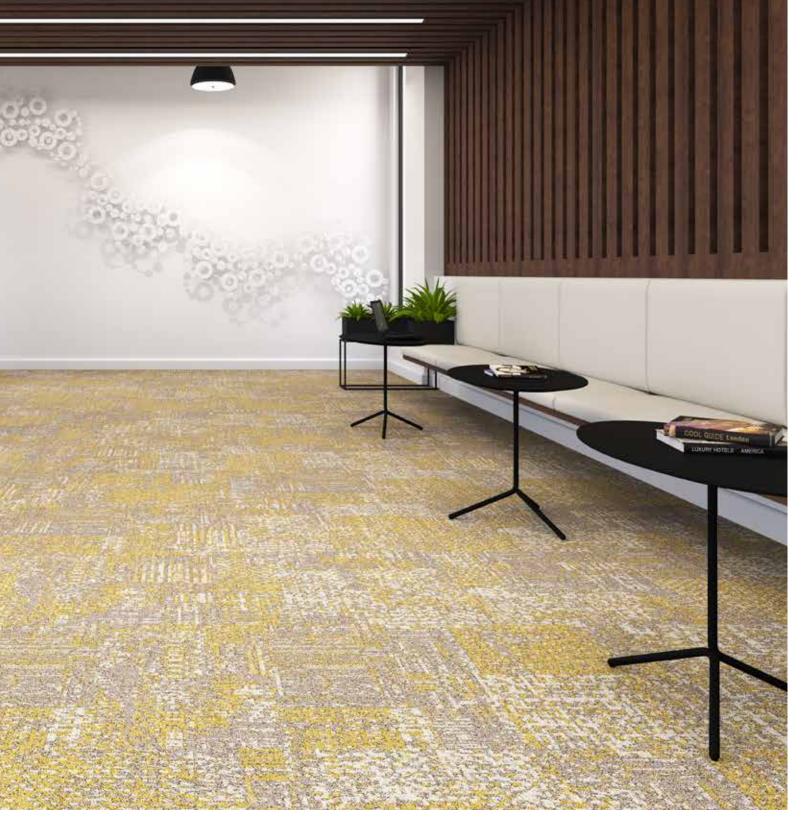

## **OPULENCE**

Much like the color of a room, texture influences the tone and visual weight if the room.

Luxurious, Lavish and abundance are the key concepts of the Opulence collection. It incorporates the textures of natural materials like stone, wood and metal to elevate the overall aesthetic of the space.