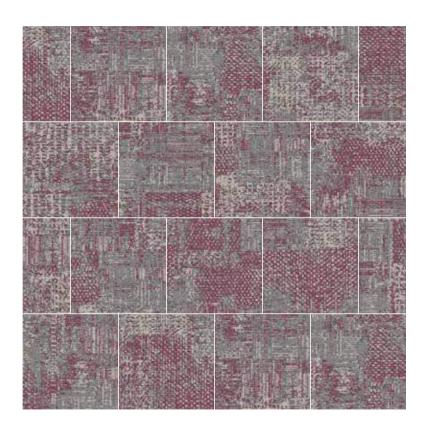

OBSIDIAN | AC: CP000024

EMBER | AC: CP000027

OPAL | AC: CP000025

OXFORD | AC: CP000030

LINEN | AC: CP000037

MUSLIN | AC: CP000032

MARSALA | AC: CP000039

DUCKEGG | AC: CP000036

COSMOPOLITAN | AC: CP000028

MINK | AC: CP000029

ARTIC | AC: CP000026

RUSSET | AC: CP000031

BISCOTTI | AC: CP000038

SAGE | AC: CP000034

SEATTLE | AC: CP000033

DAFFODIL | AC: CP000035