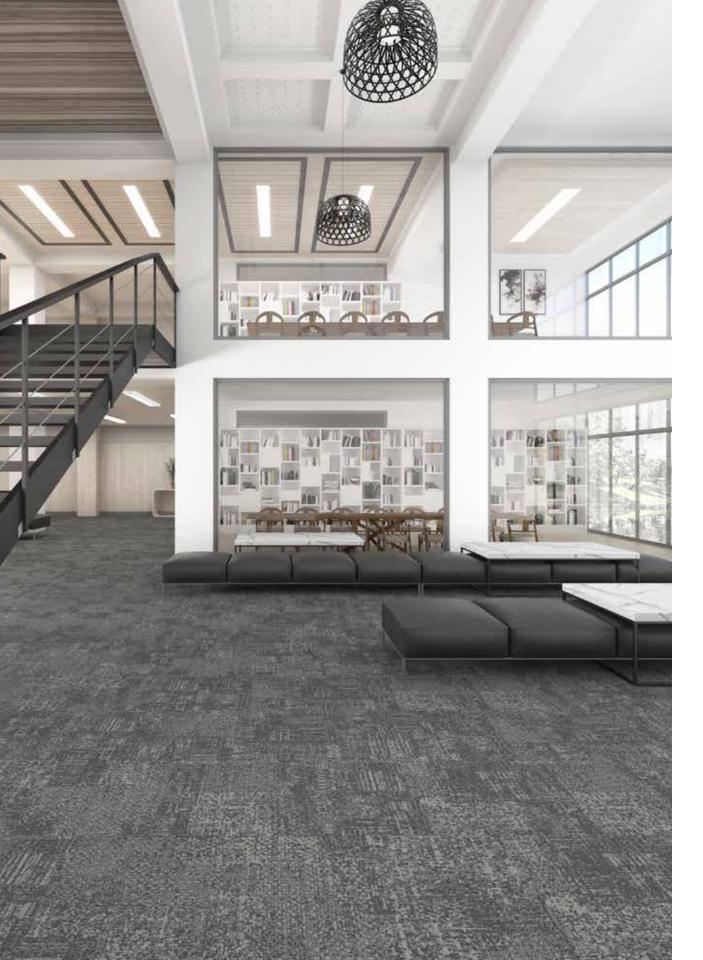

## **OPULENCE**

Much like the color of a room, texture influences the tone and visual weight if the room.

Luxurious, Lavish and abundance are the key concepts of the Opulence collection. It incorporates the textures of natural materials like stone, wood and metal to elevate the overall aesthetic of the space.