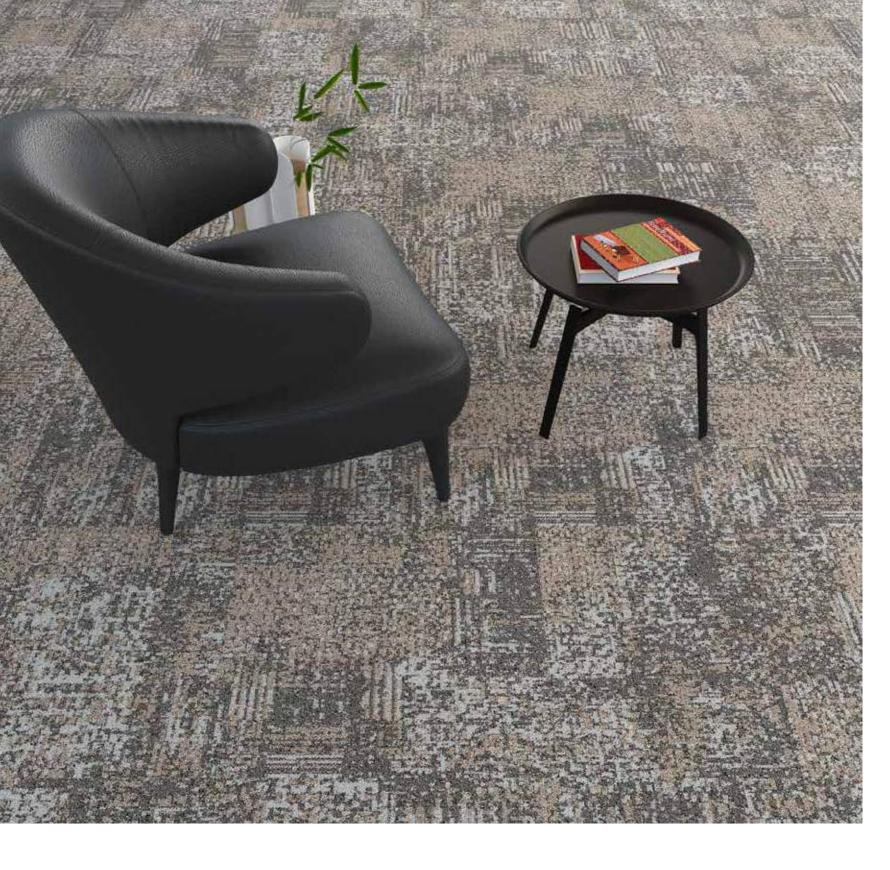

## **OPULENCE**

Much like the color of a room, texture influences the tone and visual weight if the room.

Luxurious, Lavish and abundance are the key concepts of the Opulence collection. It incorporates the textures of natural materials like stone, wood and metal to elevate the overall aesthetic of the space.