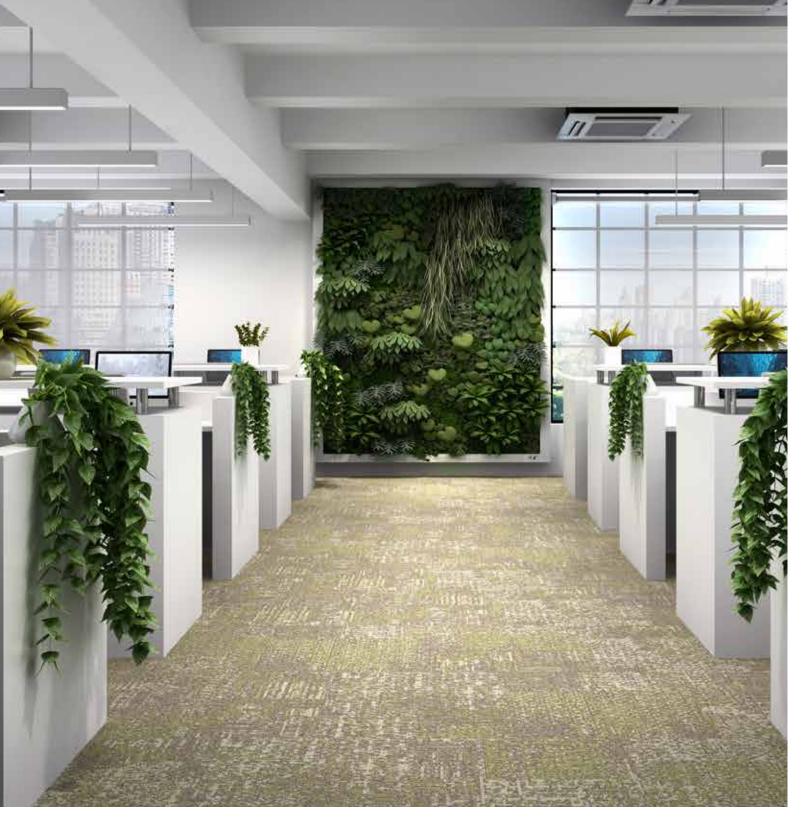

#### WELSPUN CARPET TILES ADVANTAGES

Multiple Design Possibilities

Ideal For Heavy Foot Traffic

Stain Protect

Easy To Install

Reduces Wastage **During Installation** 

Fade Resistant