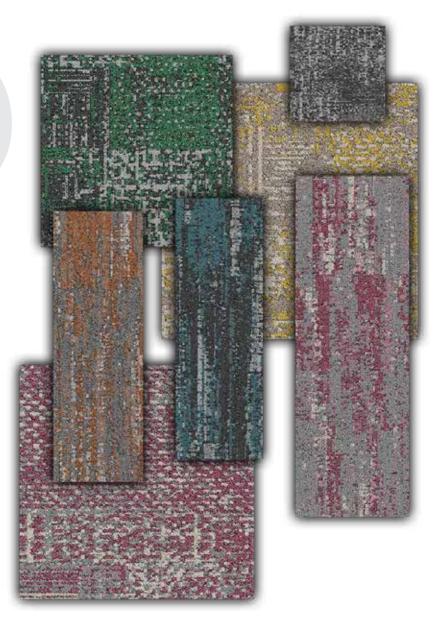

OBSIDIAN | AC: CP000024

EMBER | AC: CP000027

OPAL | AC: CP000025

OXFORD | AC: CP000030

LINEN | AC: CP000037

MUSLIN | AC: CP000032

MARSALA | AC: CP000039

DUCKEGG | AC: CP000036

COSMOPOLITAN | AC: CP000028

MINK | AC: CP000029

ARTIC | AC: CP000026

RUSSET | AC: CP000031

BISCOTTI | AC: CP000038

SAGE | AC: CP000034

SEATTLE | AC: CP000033

DAFFODIL | AC: CP000035