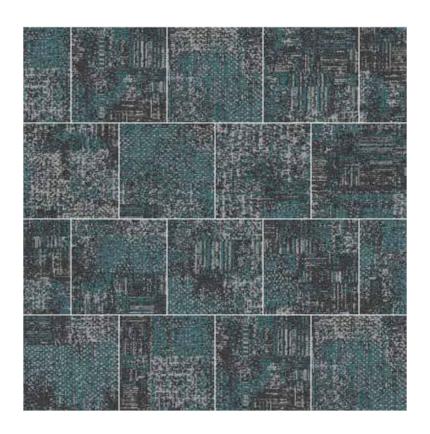

OBSIDIAN | AC: CP000024

EMBER | AC: CP000027

OPAL | AC: CP000025

OXFORD | AC: CP000030

LINEN | AC: CP000037

MUSLIN | AC: CP000032

MARSALA | AC: CP000039

DUCKEGG | AC: CP000036