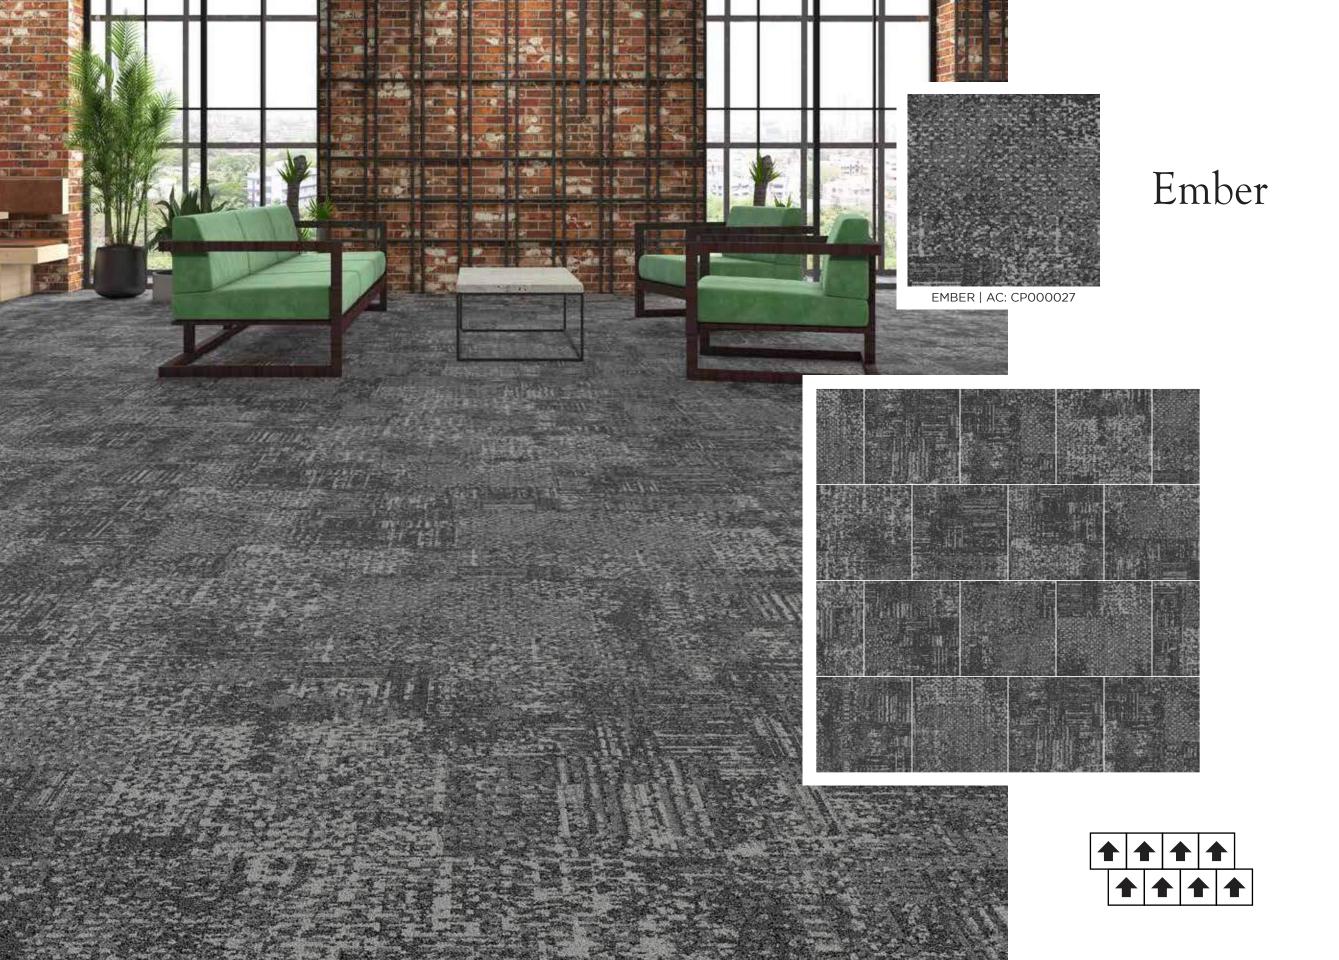

OBSIDIAN | AC: CP000024

EMBER | AC: CP000027

OPAL | AC: CP000025

OXFORD | AC: CP000030

LINEN | AC: CP000037

MUSLIN | AC: CP000032

MARSALA | AC: CP000039

DUCKEGG | AC: CP000036