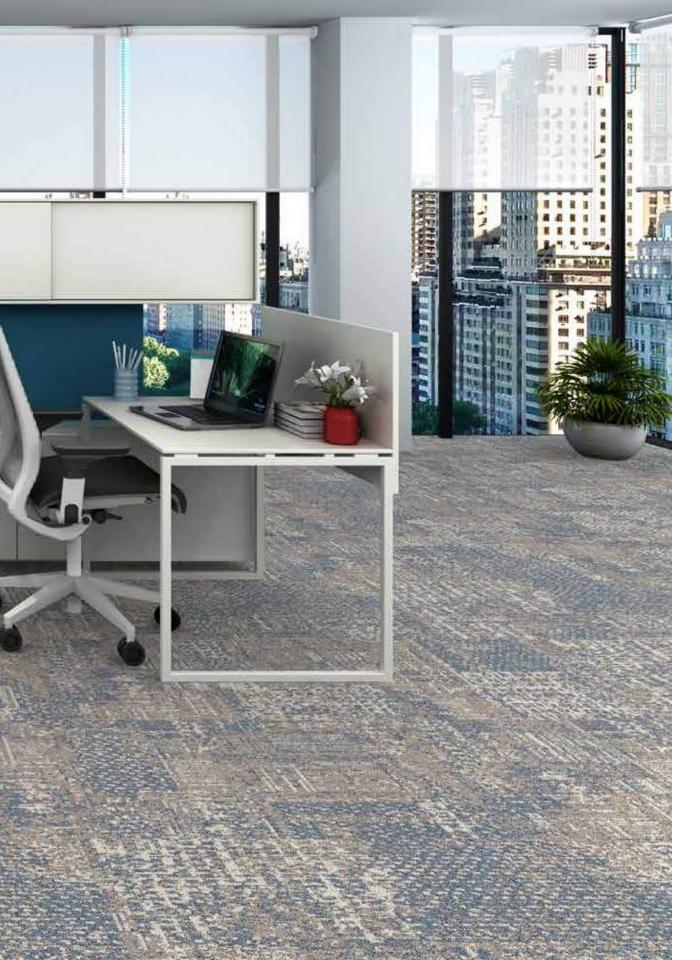

## **OPULENCE**

Much like the color of a room, texture influences the tone and visual weight if the room.

Luxurious, Lavish and abundance are the key concepts of the Opulence collection. It incorporates the textures of natural materials like stone, wood and metal to elevate the overall aesthetic of the space.