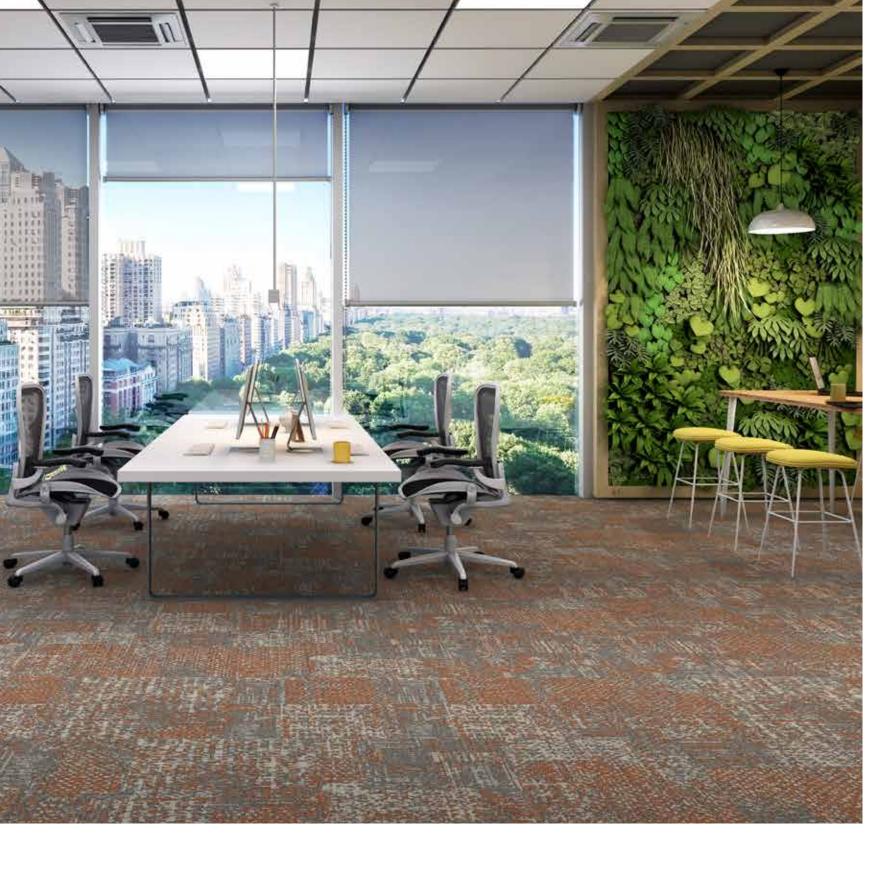

#### WELSPUN CARPET TILES ADVANTAGES

Multiple Design Possibilities

Ideal For Heavy Foot Traffic

Stain Protect

Easy To Install

Reduces Wastage **During Installation** 

Fade Resistant