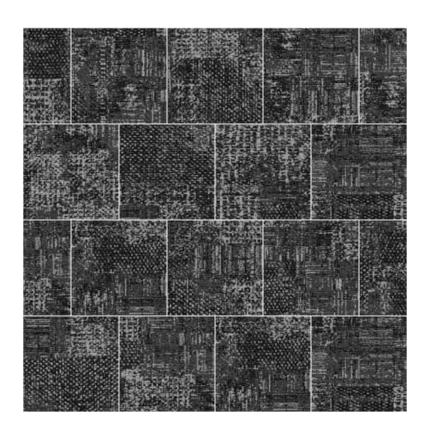

OBSIDIAN | AC: CP000024

EMBER | AC: CP000027

OPAL | AC: CP000025

OXFORD | AC: CP000030

LINEN | AC: CP000037

MUSLIN | AC: CP000032

MARSALA | AC: CP000039

DUCKEGG | AC: CP000036