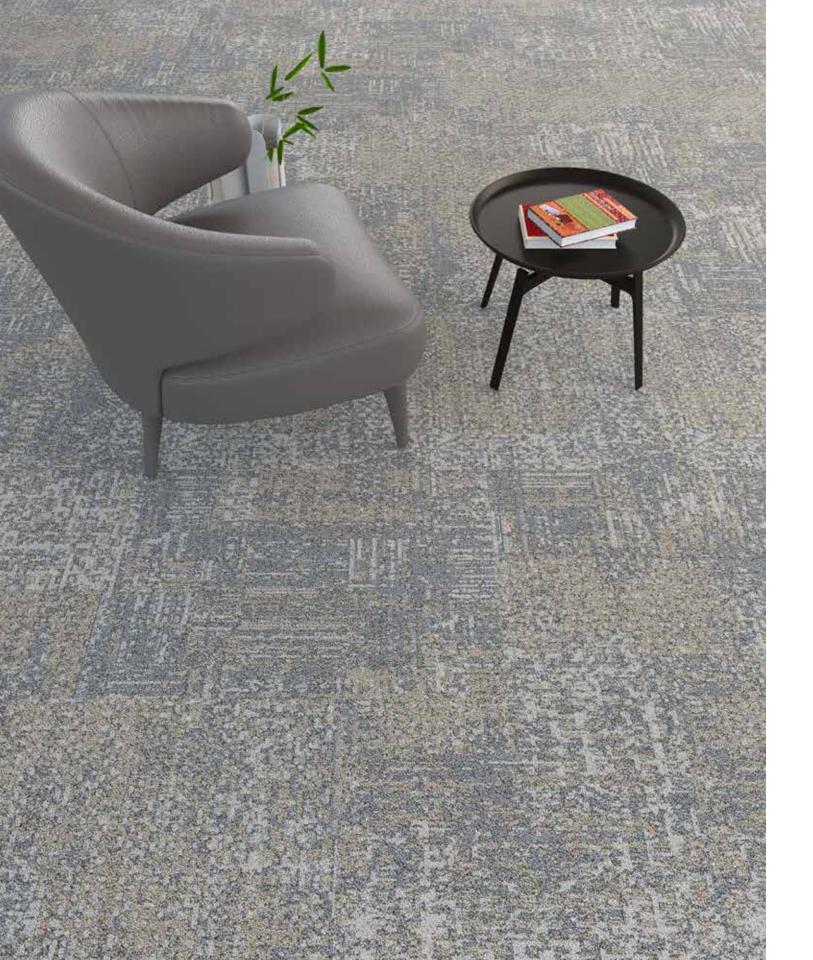

## **OPULENCE**

Much like the color of a room, texture influences the tone and visual weight if the room.

Luxurious, Lavish and abundance are the key concepts of the Opulence collection. It incorporates the textures of natural materials like stone, wood and metal to elevate the overall aesthetic of the space.