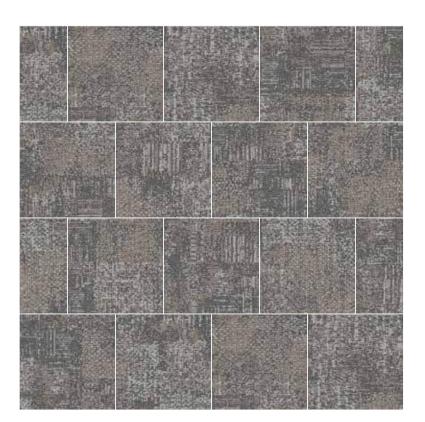

## **OPULENCE**

Much like the color of a room, texture influences the tone and visual weight if the room.

Luxurious, Lavish and abundance are the key concepts of the Opulence collection. It incorporates the textures of natural materials like stone, wood and metal to elevate the overall aesthetic of the space.

OBSIDIAN | AC: CP000024

EMBER | AC: CP000027

OPAL | AC: CP000025

OXFORD | AC: CP000030

LINEN | AC: CP000037

MUSLIN | AC: CP000032

MARSALA | AC: CP000039

DUCKEGG | AC: CP000036

COSMOPOLITAN | AC: CP000028

MINK | AC: CP000029

ARTIC | AC: CP000026

RUSSET | AC: CP000031

BISCOTTI | AC: CP000038

SAGE | AC: CP000034

SEATTLE | AC: CP000033

DAFFODIL | AC: CP000035