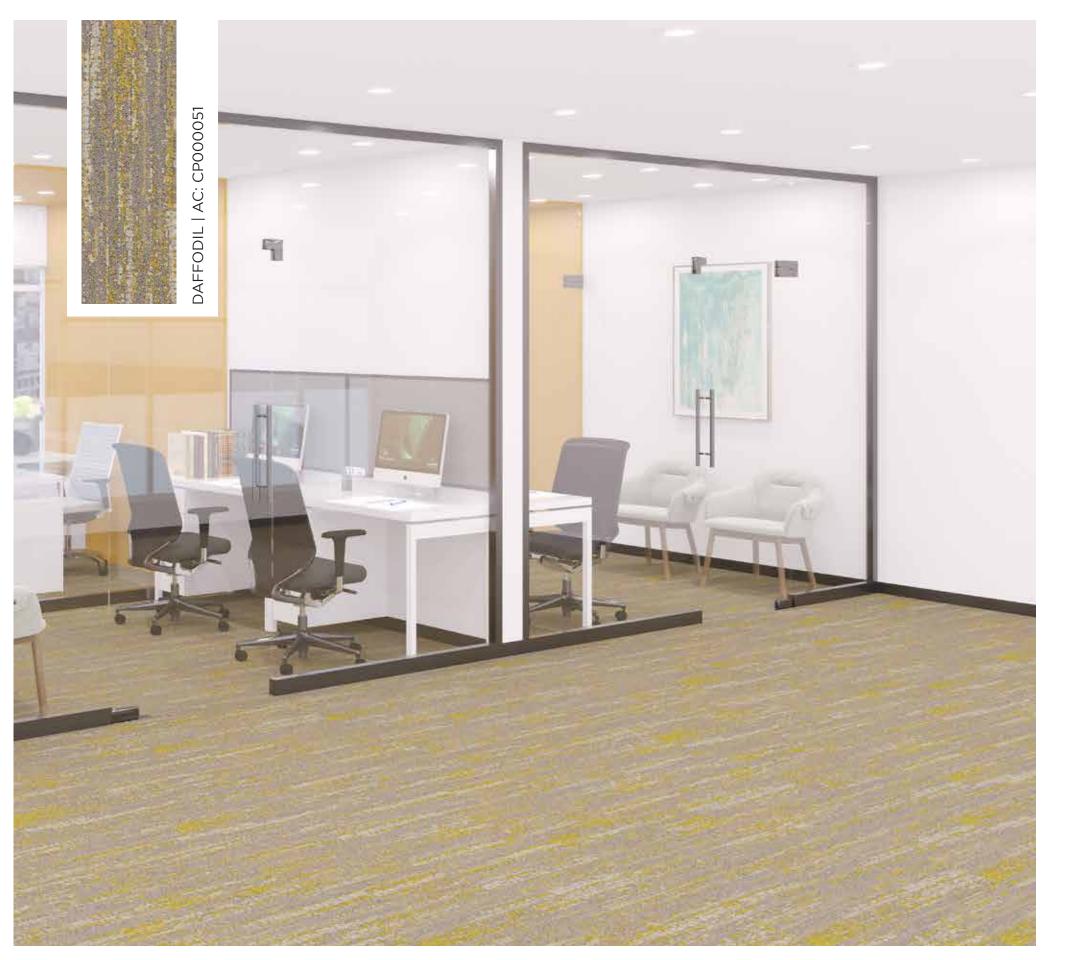

# **OPULENCE**

Much like the color of a room, texture influences the tone and visual weight if the room.

Luxurious, Lavish and abundance are the key concepts of the Opulence collection. It incorporates the textures of natural materials like stone, wood and metal to elevate the overall aesthetic of the space.

## OPULENCE COLLECTION