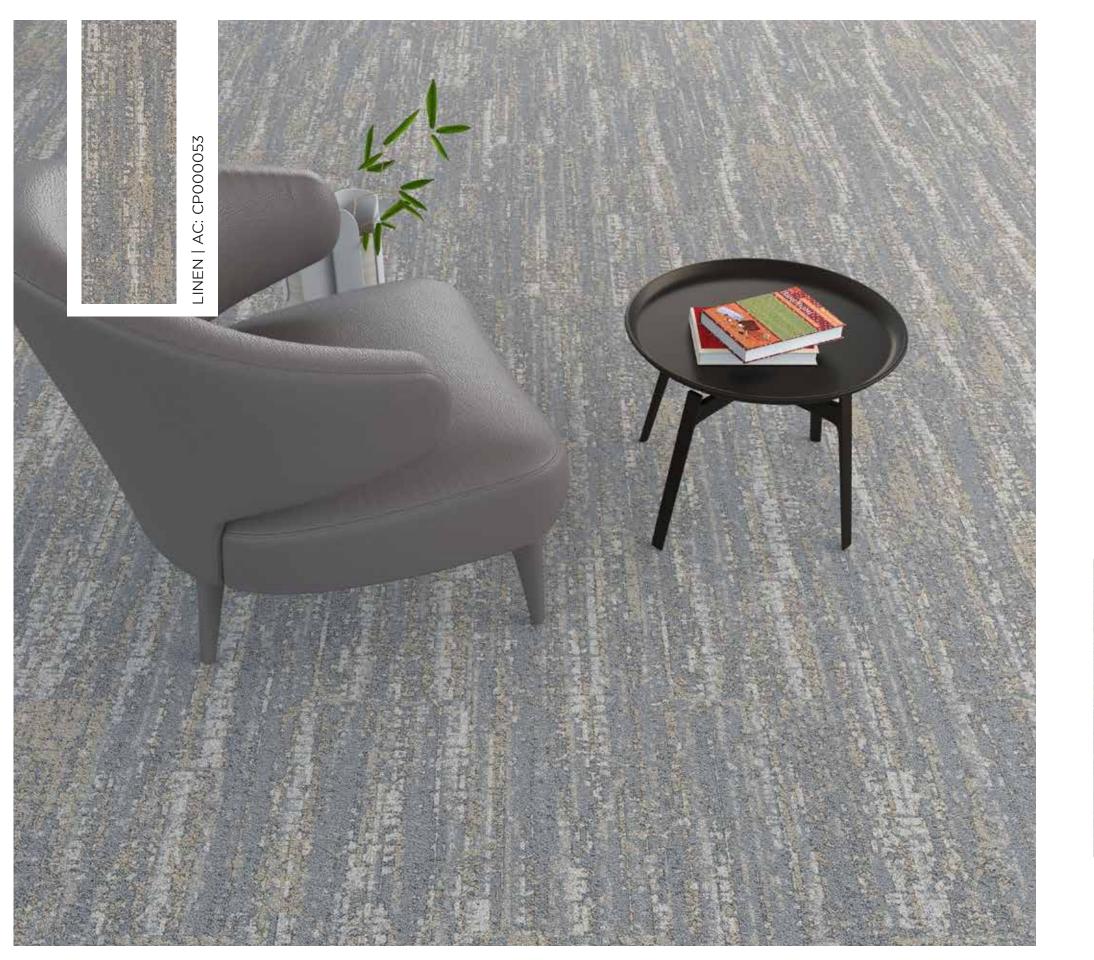

# **OPULENCE**

Much like the color of a room, texture influences the tone and visual weight if the room.

Luxurious, Lavish and abundance are the key concepts of the Opulence collection. It incorporates the textures of natural materials like stone, wood and metal to elevate the overall aesthetic of the space.

## OPULENCE COLLECTION