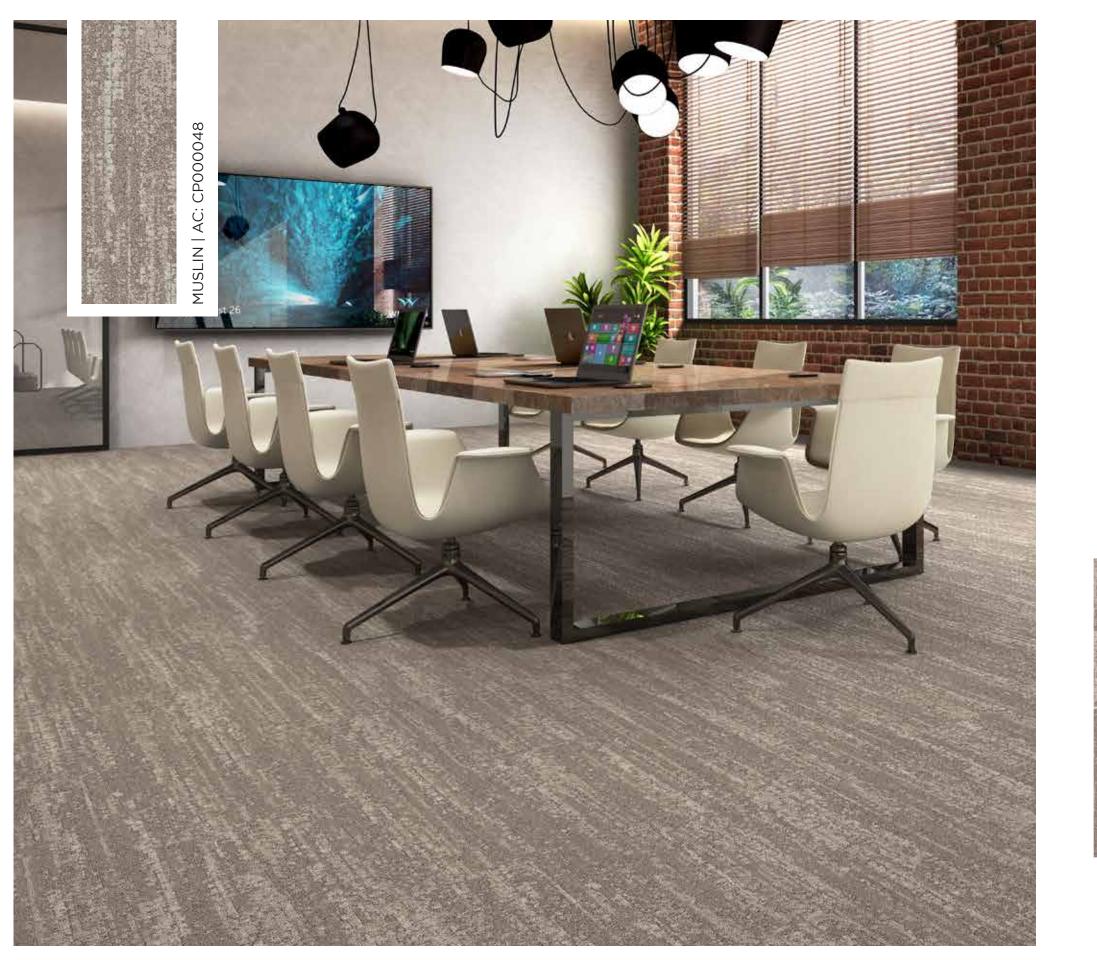

# **OPULENCE**

Much like the color of a room, texture influences the tone and visual weight if the room.

Luxurious, Lavish and abundance are the key concepts of the Opulence collection. It incorporates the textures of natural materials like stone, wood and metal to elevate the overall aesthetic of the space.

## OPULENCE COLLECTION