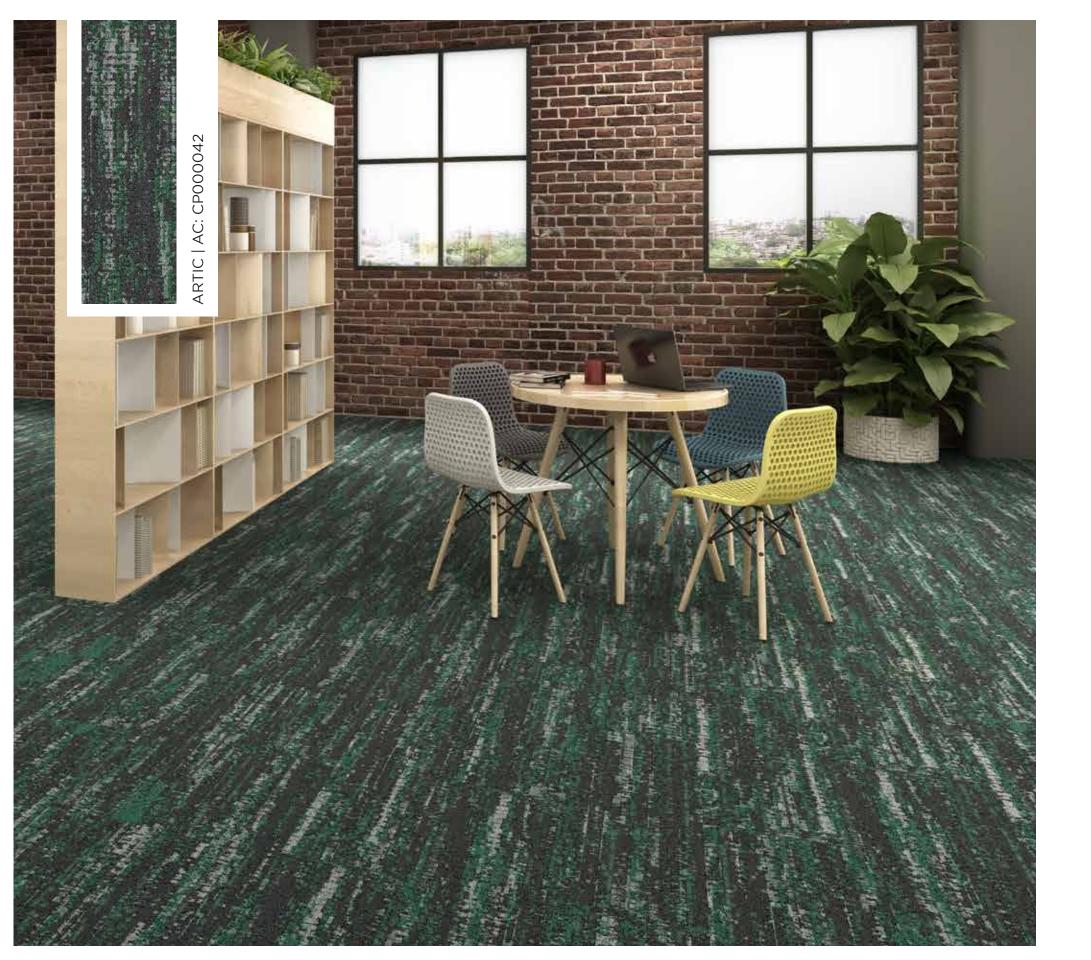

# **OPULENCE**

Much like the color of a room, texture influences the tone and visual weight if the room.

Luxurious, Lavish and abundance are the key concepts of the Opulence collection. It incorporates the textures of natural materials like stone, wood and metal to elevate the overall aesthetic of the space.

## OPULENCE COLLECTION