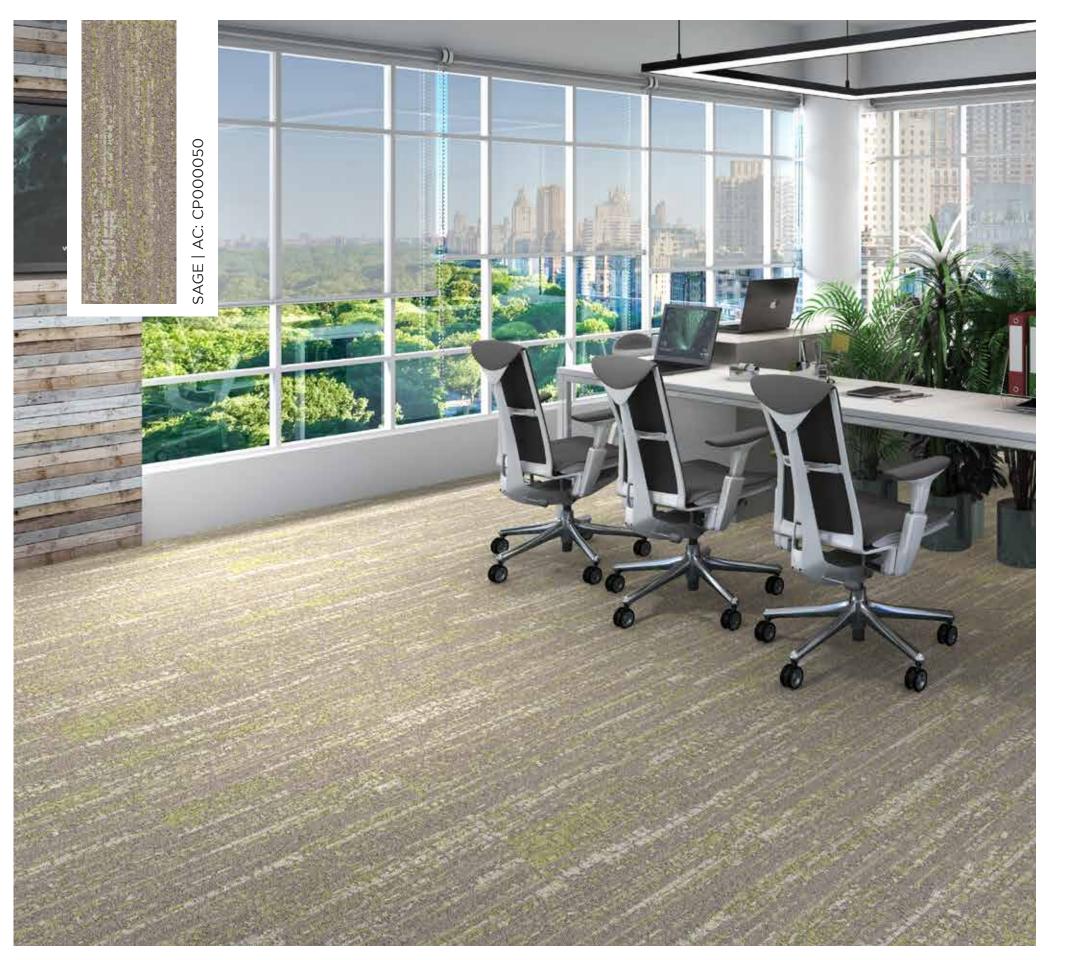

# **OPULENCE**

Much like the color of a room, texture influences the tone and visual weight if the room.

Luxurious, Lavish and abundance are the key concepts of the Opulence collection. It incorporates the textures of natural materials like stone, wood and metal to elevate the overall aesthetic of the space.

## OPULENCE COLLECTION